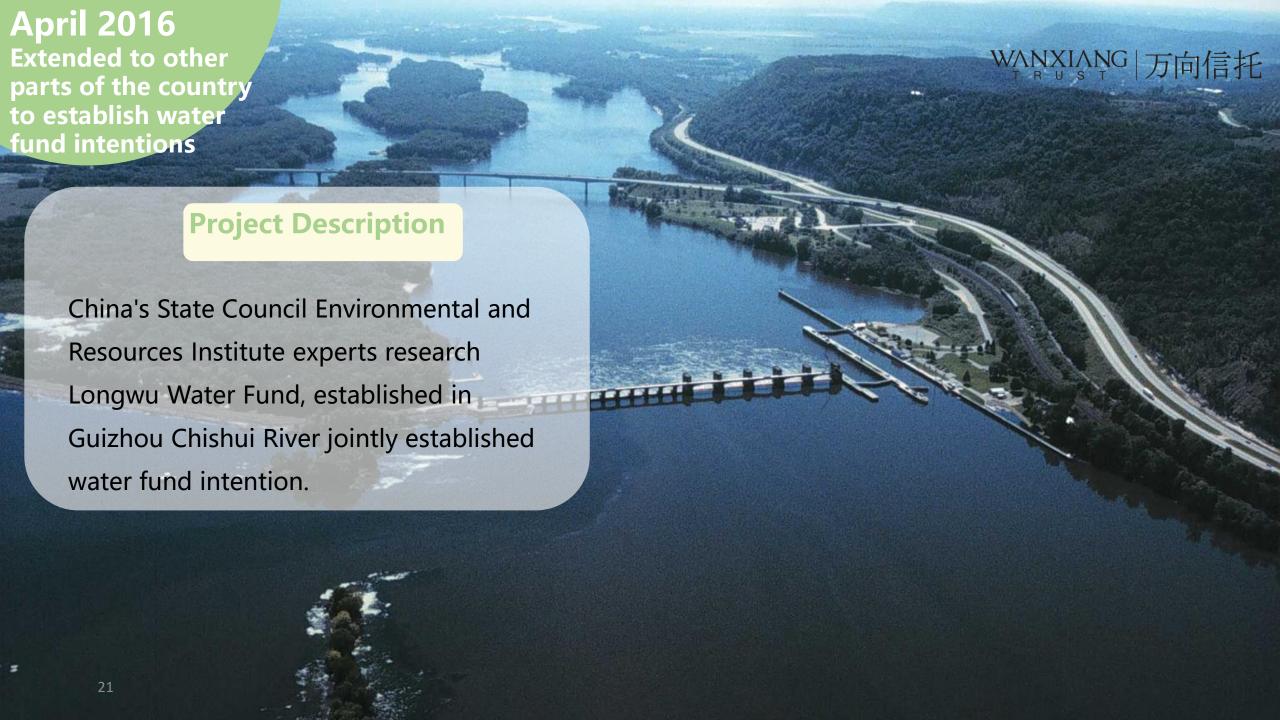

huzshui 护水初心 chuzzin

"我们祖祖辈辈生活在这里,这里的水一直都是我们喝的水"



青山村老村长王康云

浙江龙坞的青山村,世辈坐拥美丽的竹海水源。近年来,为了 让竹林更快长成,有人开始在竹林中加施化学药剂。残留的药水随 着地表,殃及水源。

2014年,善水基金将龙坞设立为浙江省首个小水源保护区,并统一接管了汇水区内的毛竹林,经过几年的治理,龙坞的水质得到了明显提升。

而水源保护区内,全天然无污染的野生鲜竹笋也渐渐长成。吃鲜笋,护水源,取于自然,也反哺自然。





#### October 2016

CCTV news channel reports Shanshui fund Longwu project

## **Project Description**

CCTV news channel reports

Shanshui Foundation Longwu Water

sources Protection Project













## **Project Description**

In line with the national fitness campaign, sporting events and marathon activities were organized for the young people. These activities will promote water conservation. Portion of the proceeds of the events will be donated directly to the water source.

**November 2016** 

**Sports for water** 

sources area







## **Project Description**

Wanxiang Trust and TNC and the World Bank, Chun'an County and Jiande City Development and Reform Commission reached an agreement to officially start Qiandao Lake watershed management and ecological services to compensate for water fund model exploration.