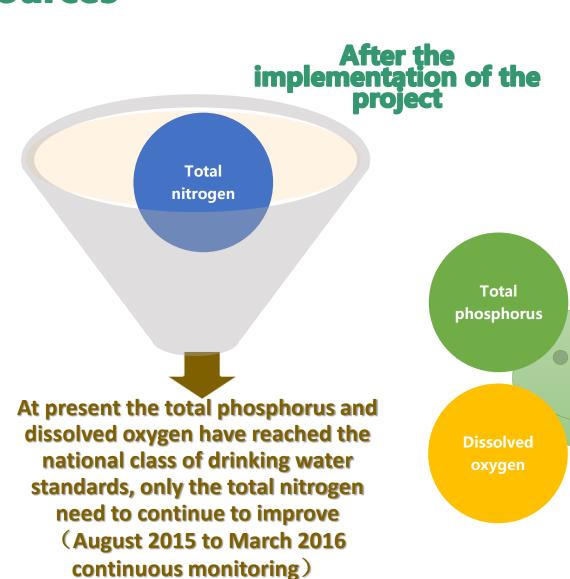

Long Wu water quality improvement in wʌnxɪʌn̞g 万向信托 water sources

Before the implementation of the project

Three categories are four types of water (In the 2014 test, 26 of the 29 indicators met the drinking water standard)