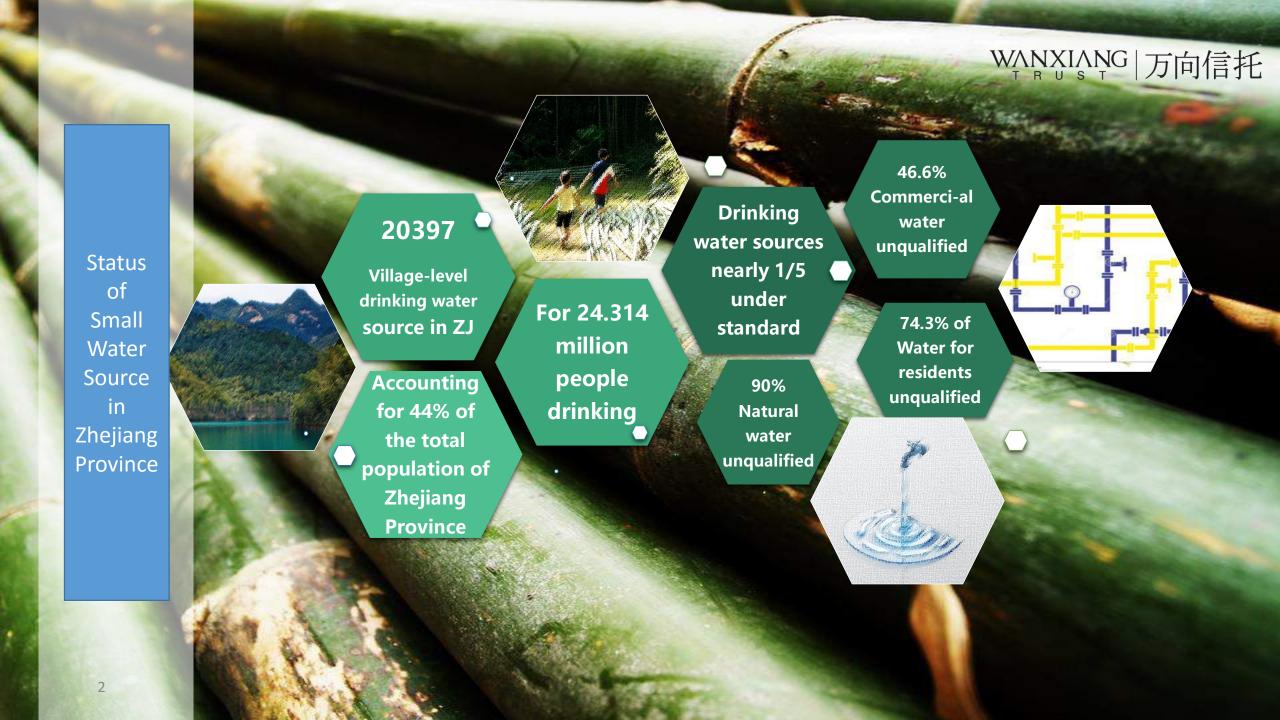

Disclaimer: The views expressed in this document are those of the author, and do not necessarily reflect the views and policies of the Asian Development Bank (ADB), its Board of Directors, or the governments they represent. ADB does not guarantee the accuracy of the data included in this document, and accept no responsibility for any consequence of their use. By making any designation or reference to a particular territory or geographical area, or by using the term "country" in this document, ADB does not intend to make any judgments as to the legal or other status of any territory or area.







### solution

The establishment of water fund trust

Centralized management of key Water collection area

Reduce pollution, improve water quality

- | Shanshui Fund Trust-Longwu project framework . .
- framework
  To create wide, open public platform of Public welfare environmental protection
- ✓ To absorb various important types of investors and the Social parties





## | Shanshui Fund Trust-Longwu Project Innovation Framework

Farmers give land contractual rights as property rights. They authorize the Trust Fund Manager to handle the funds to achieve centralized land management.

Shanshui Fund Trust scientific adviser, a non-profit organization was invited to provide water source protection mode design. Scientific management plan of woodland, evaluation of protection effect and coo