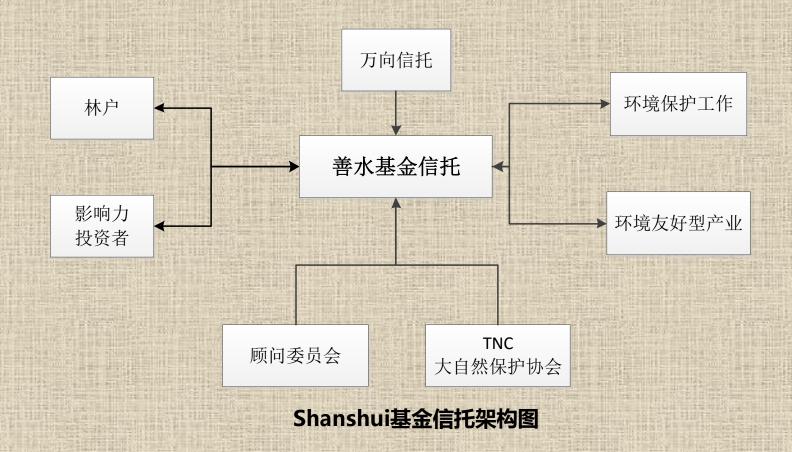

### solution

The establishment of water fund trust

Centralized management of key Water collection area

Reduce pollution, improve water quality

- | Shanshui Fund Trust-Longwu project framework . .
- framework
  To create wide, open public platform of Public welfare environmental protection
- ✓ To absorb various important types of investors and the Social parties

## | Shanshui Fund Trust-Longwu Project Innovation Framework

Farmers give land contractual rights as property rights. They authorize the Trust Fund Manager to handle the funds to achieve centralized land management.

The Shanshui Fund Trust, which is aimed at the recruitment of qualified investors and the efficient integration of social resources, incorporates various roles of farmers, financial institutions, non-profit organizations, local social groups, downstream agricultural enterprises and consumers into their daily operations.