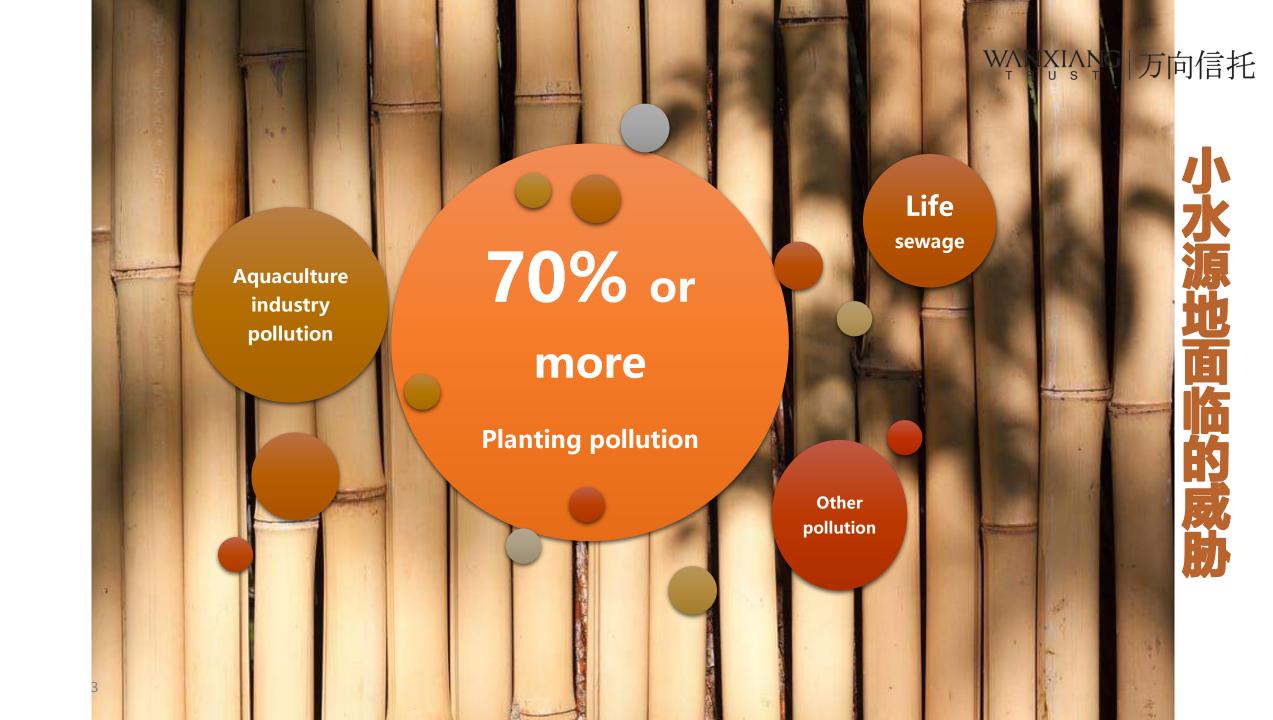

Disclaimer: The views expressed in this document are those of the author, and do not necessarily reflect the views and policies of the Asian Development Bank (ADB), its Board of Directors, or the governments they represent. ADB does not guarantee the accuracy of the data included in this document, and accept no responsibility for any consequence of their use. By making any designation or reference to a particular territory or geographical area, or by using the term "country" in this document, ADB does not intend to make any judgments as to the legal or other status of any territory or area.







### solution

The establishment of water fund trust

Centralized management of key Water collection area

Reduce pollution, improve water quality

- | Shanshui Fund Trust-Longwu project framework . .
- framework
  To create wide, open public platform of Public welfare environmental protection
- ✓ To absorb various important types of investors and the Social parties





## | Shanshui Fund Trust-Longwu Project Innovation Framework

Farmers give land contractual rights as property rights. They authorize the Trust Fund Manager to handle the funds to achieve centralized land management.

Shanshui Fund Trust scientific adviser, a non-profit organization was invited to provide water source protection mode design. Scientific management plan of woodland, evaluation of protection effect and coord