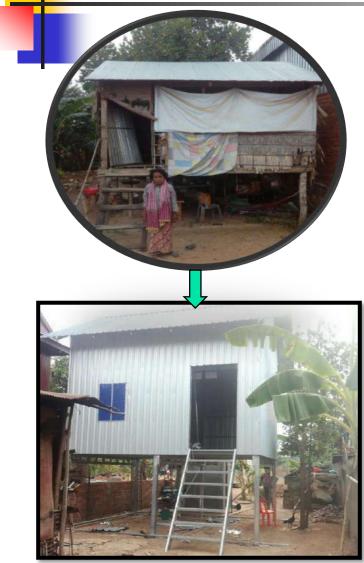

#### **House Building and Fixed**

- Constructed of 10 houses
- Fix of 120 houses planning
- 160 minor fix