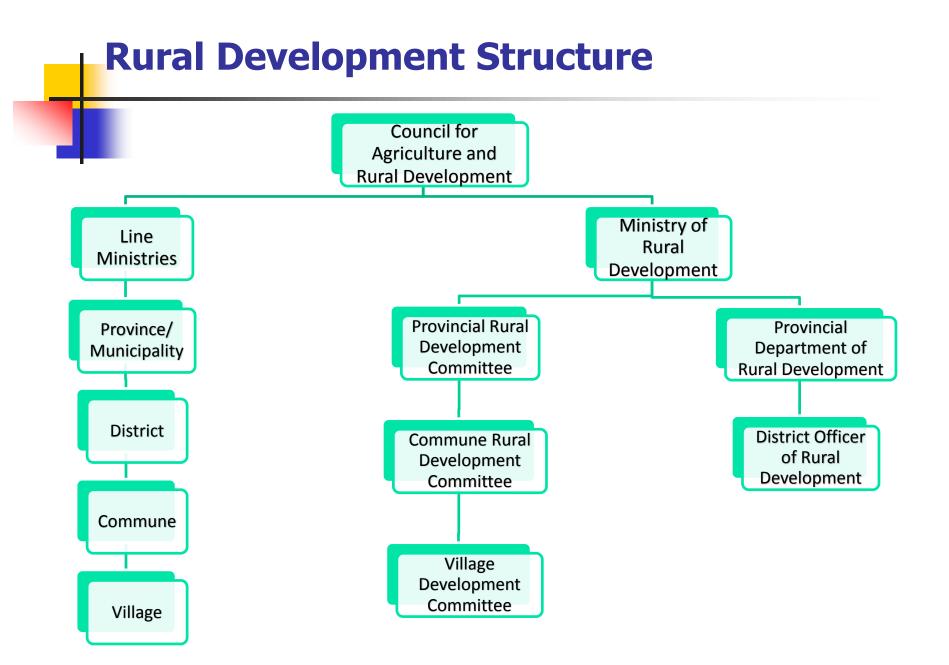

# **Government Policies and Strategies**

# **Background of MRD**

#### After 1993 General Election: MRD created.

- The creation of MRD shows the government's dedication and long-term **objective** to :
  - Improve Living Standard of the Poor
  - Poverty Alleviation in Rural Area
- Missions: Provide Access to Rural Infrastructure and Transportation, Water Supply and Sanitation, Health Care and Skills

# **Policies and Strategy**

#### 2 key Policies includes:

- 1. Increase involvement from National, International agencies and Organizations in Rural Development Work.
- 2. Promote People Oriented and Integrated approach to rural Development.

#### 5 Main Strategy includes:

- 1. Activities are oriented toward Socio-Economic, Cultural and Security in Specific Areas.
- 2. Selected areas delegate to Local Levels.
- 3. Compromising and Encouraging Rural Development Activities.
- 4. Emphasis on integration between Govt. Institutions, International Agencies and Private Sector.
- 5. Capacity Building for Communities and Govt. Officials.