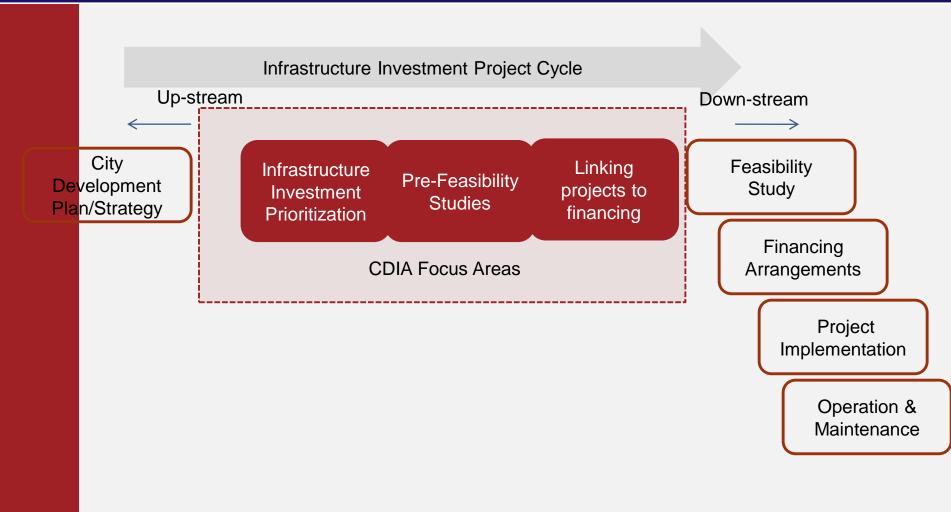

#### CDIA supporting PPP Urban Infrastructures. China Experiences and Projects 亚洲城市发展中心在中国 基础设施项目公私合作伙伴关系经验 亚洲城市发展中心(CDIA)



#### **Disclaimer:**

The views expressed in this document are those of the author, and do not necessarily reflect the views and policies of the Asian Development Bank (ADB), its Board of Directors, or the governments they represent. ADB does not guarantee the accuracy of the data included in this document, and accept no responsibility for any consequence of their use. By making any designation or reference to a particular territory or geographical area, or by using the term "country" in this document, ADB does not intend to make any judgments as to the legal or other status of any territory or area.









## **CDIA Focus Area**











## Where to link them to?











## **Key City Support Areas by approved application**







**Flood management** 



**Efficient transport systems** 









# Implementation Status (Dec 2012)

- Approved support applications for 50 cities in 14 countries including 78 Pre-Feasibility Studies (PFS)
- 44 PFS and 2 urban infrastructure investment programs completed in 29 cities
- Estimated infrastructure investment value of projects under preparation about \$ 5 billion - CDIA inputs represents approx. 0.25% of this
- Potential sources of investment financing identified in all approved cases, firmed up for 22 PFS in 15 cities











## **PPP Experience within the Program**

| City/ Urban Intervention (PFS)                                   | Investment<br>value in USD<br>M