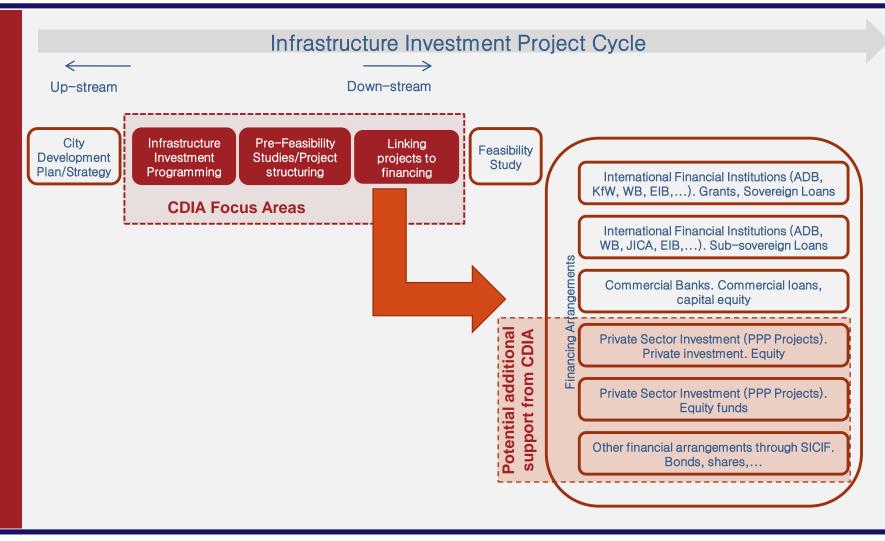

CDIA supporting PPP Urban Infrastructures. China Experiences and Projects 亚洲城市发展中心在中国 基础设施项目公私合作伙伴关系经验 亚洲城市发展中心(CDIA)



#### **Disclaimer:**

The views expressed in this document are those of the author, and do not necessarily reflect the views and policies of the Asian Development Bank (ADB), its Board of Directors, or the governments they represent. ADB does not guarantee the accuracy of the data included in this document, and accept no responsibility for any consequence of their use. By making any designation or reference to a particular territory or geographical area, or by using the term "country" in this document, ADB does not intend to make any judgments as to the legal or other status of any territory or area.









## **CDIA Focus Area**











## Where to link them to?











## **Key City Support Areas by approved application**







**Flood management** 



**Efficient transport systems** 









# Implementation Status (Dec 2012)

- Approved support applications for 50 cities in 14 countries including 78 Pre-Feasibility Studies (PFS)
- 44 PFS and 2 urban infrastructure investment programs completed in 29 cities
- Estimated infrastructure investment value of projects under preparation about \$ 5 billion - CDIA inputs represents approx. 0.25% of this
- Potential sources of investment financing identified in all approved cases, firmed up for 22 PFS in 15 cities











## **PPP Experience within the Program**

| City/ Urban Intervention (PFS)                                   | Investment<br>value in USD<br>Million | Linked to<br>finance | Pipel