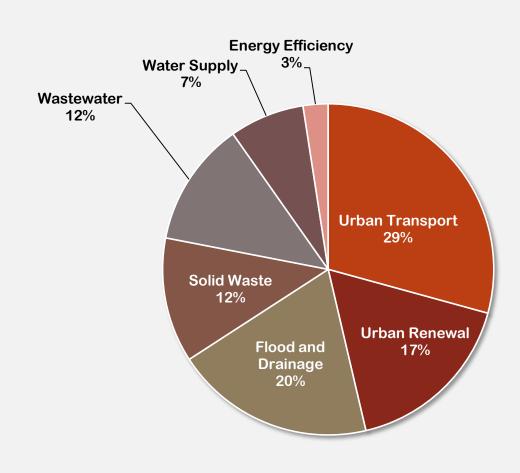

Projects 亚洲城市发展中心在中国 基础设施项目公私合作伙伴关系经验 亚洲城市发展中心(CDIA)



#### **Disclaimer:**

The views expressed in this document are those of the author, and do not necessarily reflect the views and policies of the Asian Development Bank (ADB), its Board of Directors, or the governments they represent. ADB does not guarantee the accuracy of the data included in this document, and accept no responsibility for any consequence of their use. By making any designation or reference to a particular territory or geographical area, or by using the term "country" in this document, ADB does not intend to make any judgments as to the legal or other status of any territory or area.









## **CDIA Focus Area**











## Where to link them to?











## **Key City Support Areas by approved application**







**Flood management** 



**Efficient transport systems** 









# Implementation Status (Dec 2012)

- Approved support applications for 50 cities in 14 countries including 78 Pre-Feasibility Studies (PFS)
- 44 PFS and 2 urban infrastructure investment programs completed in 29 cities
- Estimated infrastructure investment value of projects under preparation about \$ 5 billion - CDIA inputs represents approx. 0.25% of this
- Potential sources of investment financing identified in all approved cases, firmed up for 22 PFS in 15 cities











## **PPP Experience within the Program**

| City/ Urban Intervention (PFS)                                   | Investment<br>value in USD<br>Million | Linked to<br>finance | Pipeline |
|----------------------------------------------------------