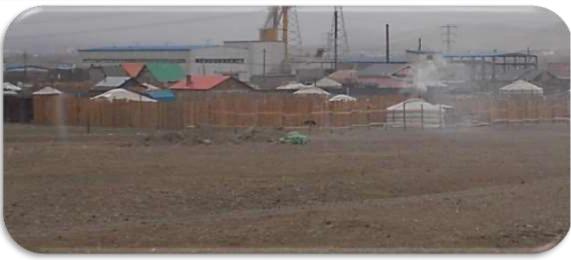

## **EMERGING/UNIQUE ISSUES IN ASIA**

БГД-ийн 1X хорооны №10 гудамжны эхний айлын байшингийн цэнхэр дээвэр далангаас дойгож цухуйж байна. Энэ айлын харалдаа Еер сувгаасаа хальдаг тул 20см ЭндЭр 500см урт хориг тавьсан байна.