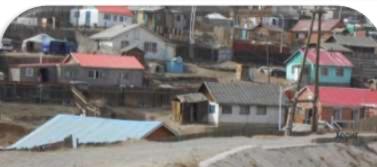

## **EMERGING/UNIQUE ISSUES IN ASIA**

БГД-ийн 1X хорооны №10 гудамжны эхний айлын байшингийн цэнхэр дээвэр далангаас дойгож цухуйж байна. Энэ айлын харалдаа Еер сувгаасаа хальдаг тул 20см ЭндЭр 500см урт хориг тавьсан байна.