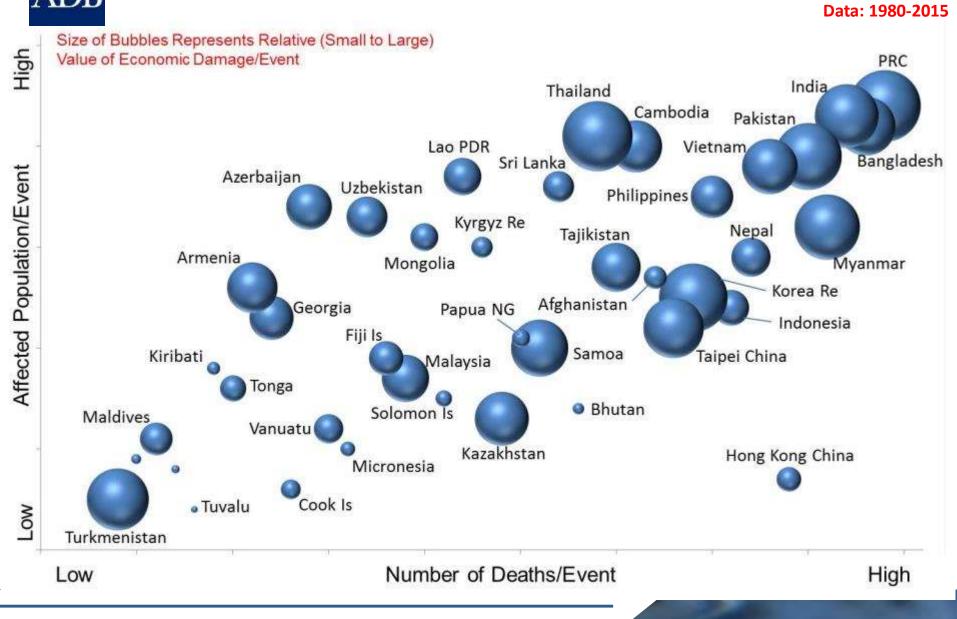

# ADB FLOOD DISASTER IMPACTS IN ASIA & THE PACIFIC

## ADB FLOOD IMPACT IN ADB'S DEVELOPING MEMBER COUNTRIES