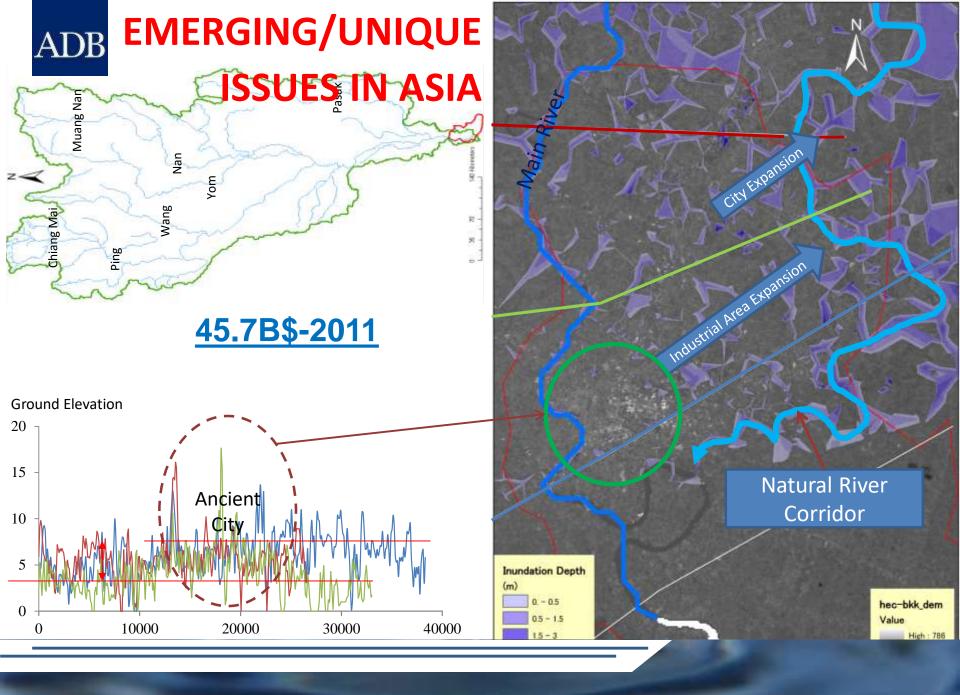

## **EMERGING/UNIQUE ISSUES IN ASIA**

БГД-ийн 1X хорооны №10 гудамжны эхний айлын байшингийн цэнхэр дээвэр далангаас дойгож цухуйж байна. Энэ айлын харалдаа Еер сувгаасаа хальдаг тул 20см ЭндЭр 500см урт хориг тавьсан байна.