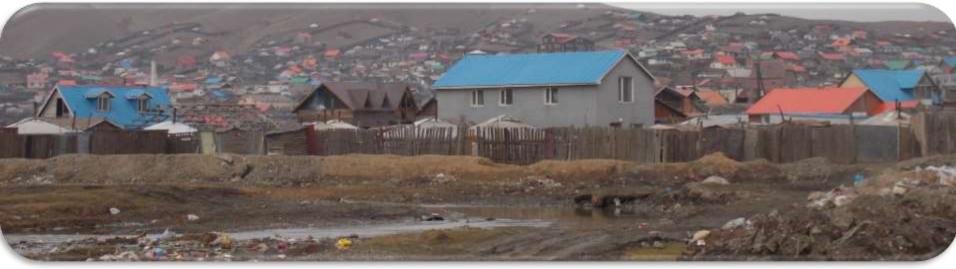

## **EMERGING/UNIQUE ISSUES IN ASIA**

БГД-ийн 1X хорооны №10 гудамжны эхний айлын байшингийн цэнхэр дээвэр далангаас дойгож цухуйж байна. Энэ айлын харалдаа Еер сувгаасаа хальдаг тул 20см ЭндЭр 500см урт хориг тавьсан байна.