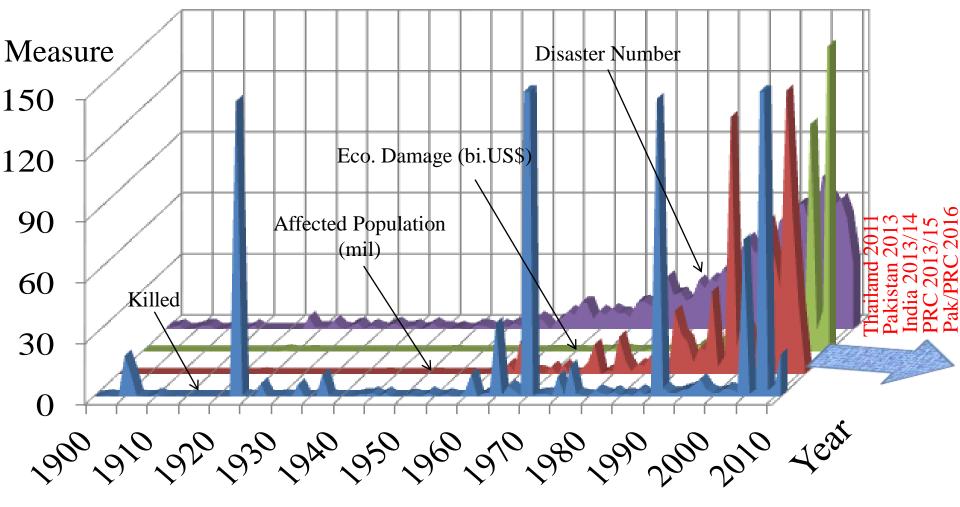

# ADB FLOOD DISASTER IMPACTS IN ASIA & THE PACIFIC

## ADB FLOOD IMPACT IN ADB'S DEVELOPING MEMBER COUNTRIES