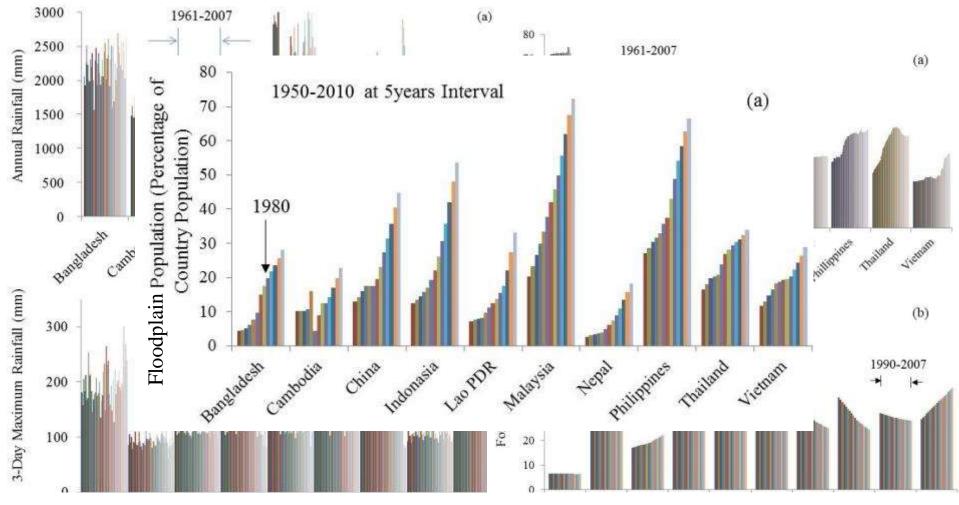

#### WHAT DOES THIS MEAN FOR FLOOD? People/Asset Accumulation-EXPOSURE

## **EMERGING/UNIQUE ISSUES IN ASIA**

БГД-ийн 1X хорооны №10 гудамжны эхний айлын байшингийн цэнхэр дээвэр далангаас дойгож цухуйж байна. Энэ айлын харалдаа Еер сувгаасаа хальдаг тул 20см ЭндЭр 500см урт хориг тавьсан байна.