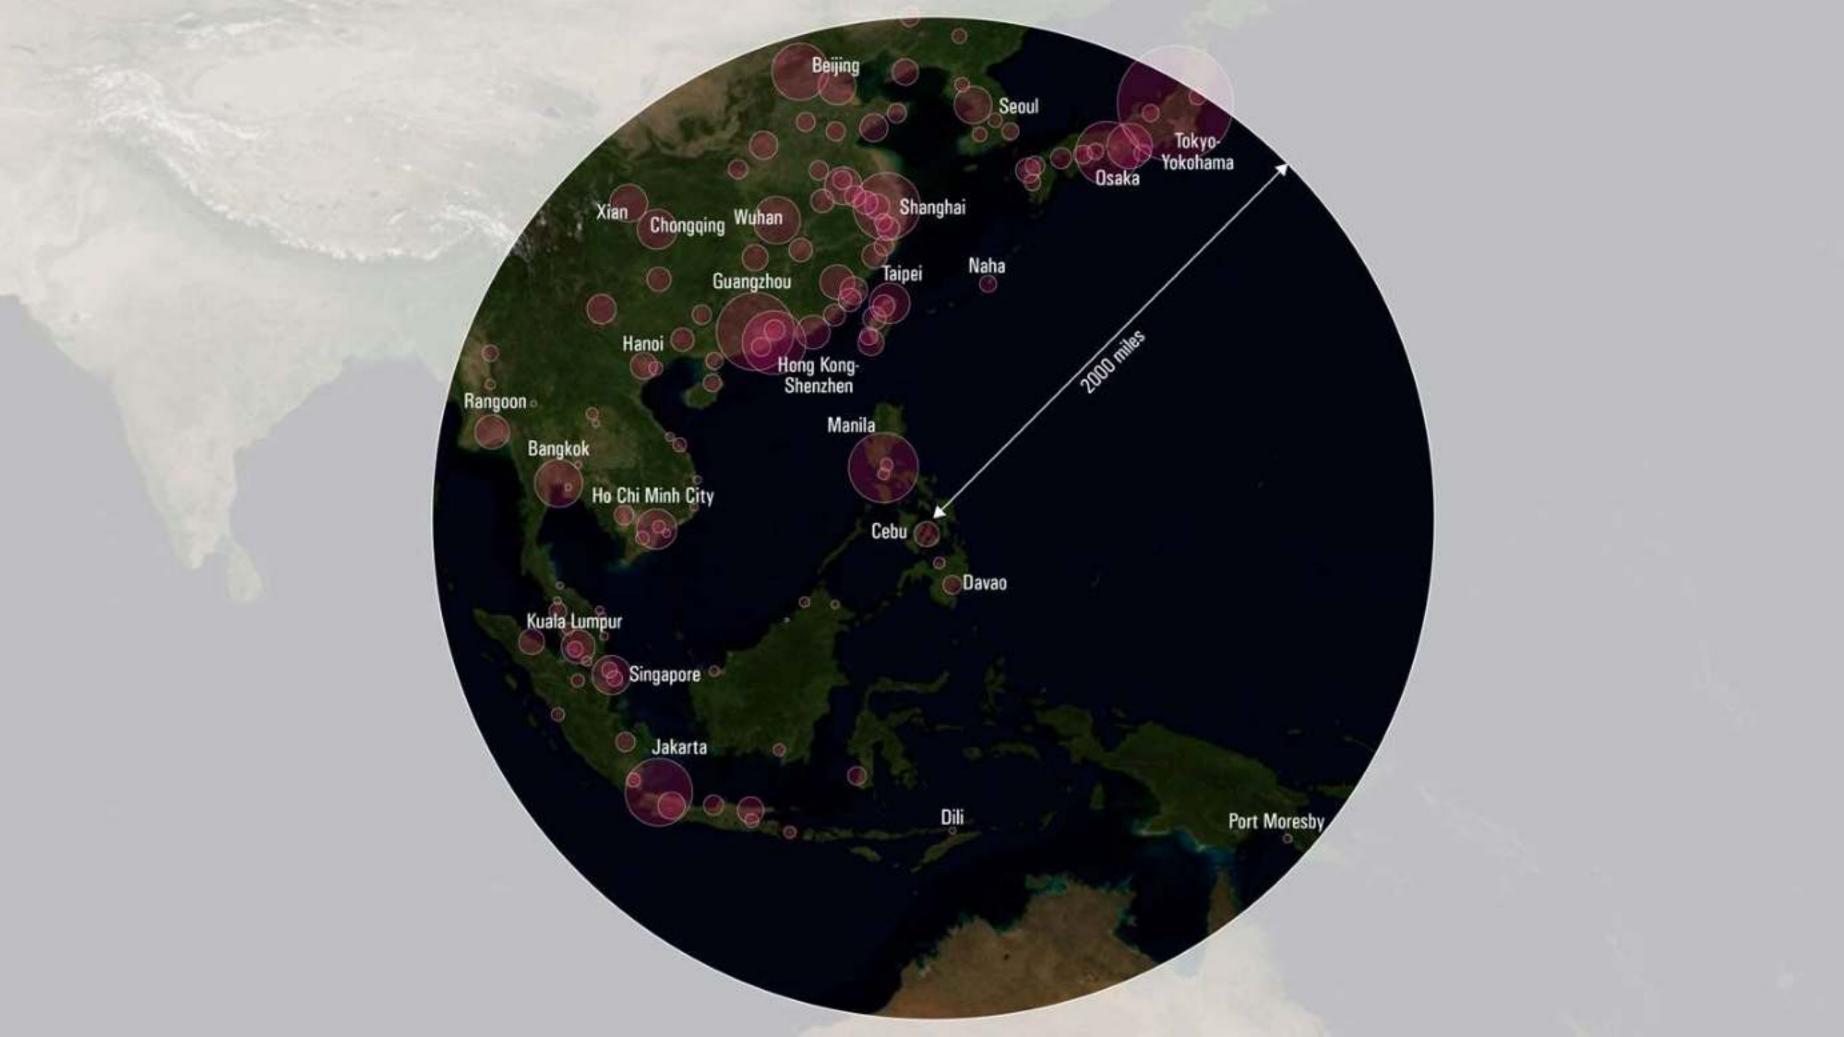

d

Tiempo de recorrido en TAV desde Bilbao:

Madrid: 2 h 10 min

Burdeos: 2 h 18 min

Paris: 5 h 47 min

### Tiempo de recorrido



Fuente: Ministerio de Fornento



Cities as Ecosystems of Innovation













### **Urban Solutions**





## SINGAPORE Soluciones Urbanas

Algunas ciudades ya se están posicionando en este escenario:

Singapore que presenta los mejores indicadores de sostenibilidad de Asia, ha planteado el sector de "Soluciones Urbanas" como la principal prioridad de su economía para los próximos años, utilizando la ciudad como laboratorio y desarrollando «start ups» para la creación de nuevas ciudades en el exterior.

# OVER 16 MILLION PEOPLE IN THE MALACCA STRAITS DIAGONAL Medan 2,109,333





0 50 100 200

300

Kilometer:

### **Rail Distance + Travel Times**