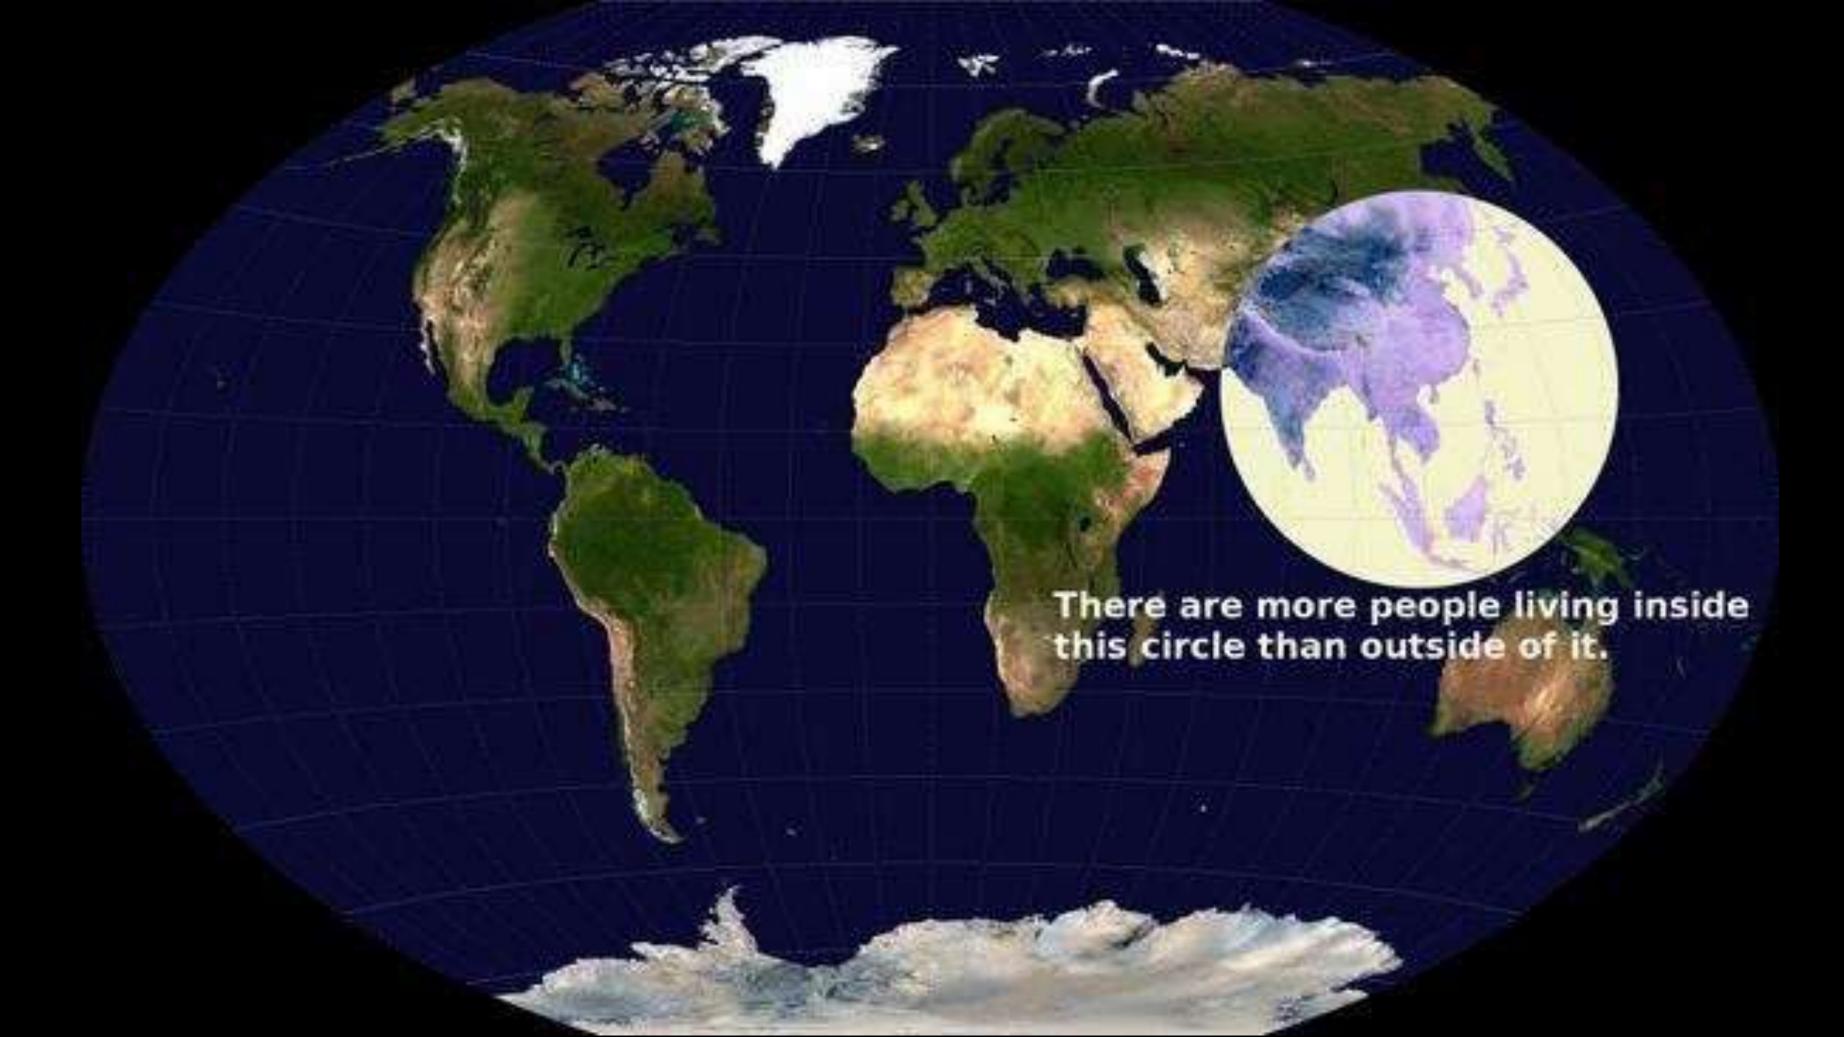

# OVER 16 MILLION PEOPLE IN THE MALACCA STRAITS DIAGONAL Medan 2,109,333

0 50 100 200

300

Kilometer: