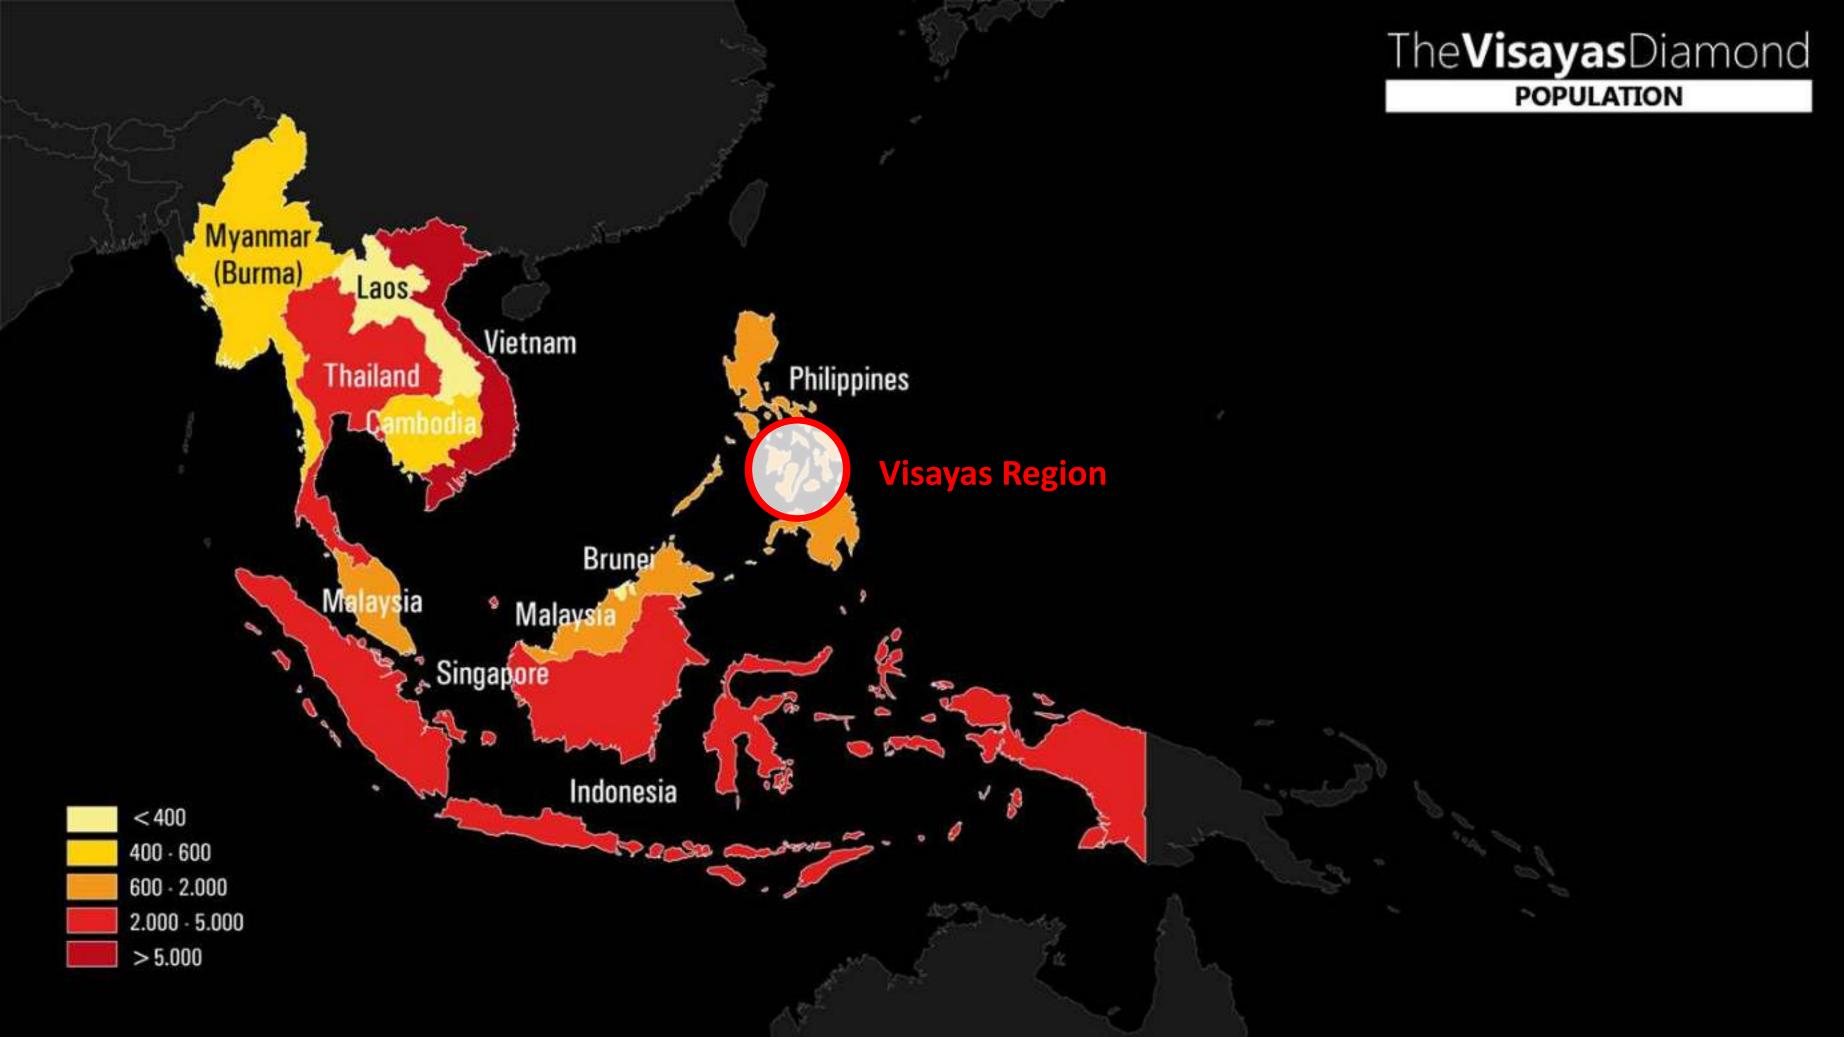

iempo de recorrido en TAV desde Bilbao:

Madrid: 2 h 10 min

Burdeos: 2 h 18 min

Paris: 5 h 47 min

### Tiempo de recorrido



Fuente: Ministerio de Fornento



Cities as Ecosystems of Innovation













### **Urban Solutions**





## SINGAPORE Soluciones Urbanas

Algunas ciudades ya se están posicionando en este escenario:

Singapore que presenta los mejores indicadores de sostenibilidad de Asia, ha planteado el sector de "Soluciones Urbanas" como la principal prioridad de su economía para los próximos años, utilizando la ciudad como laboratorio y desarrollando «start ups» para la creación de nuevas ciudades en el exterior.

# OVER 16 MILLION PEOPLE IN THE MALACCA STRAITS DIAGONAL Medan 2,109,333





0 50 100 200

300

Kilometer:

### **Rail Distance + Travel Times**