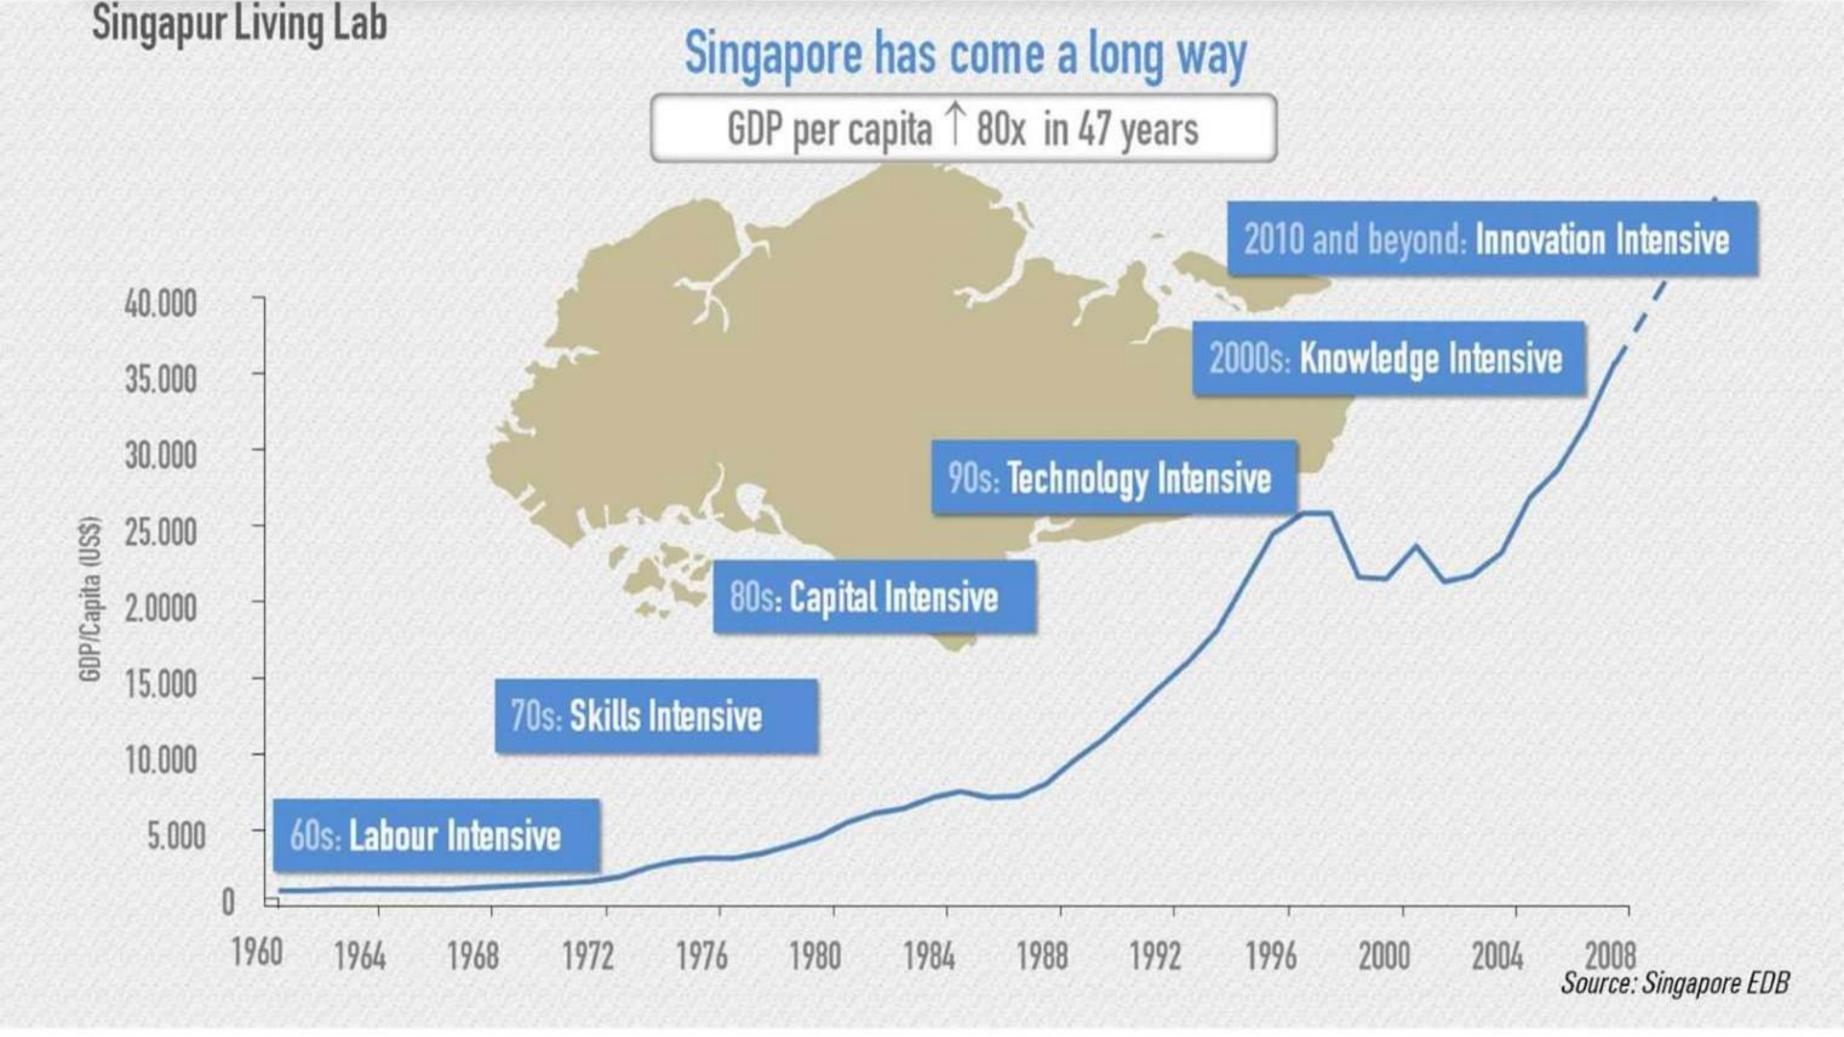

## SINGAPORE Soluciones Urbanas

Algunas ciudades ya se están posicionando en este escenario:

Singapore que presenta los mejores indicadores de sostenibilidad de Asia, ha planteado el sector de "Soluciones Urbanas" como la principal prioridad de su economía para los próximos años, utilizando la ciudad como laboratorio y desarrollando «start ups» para la creación de nuevas ciudades en el exterior.