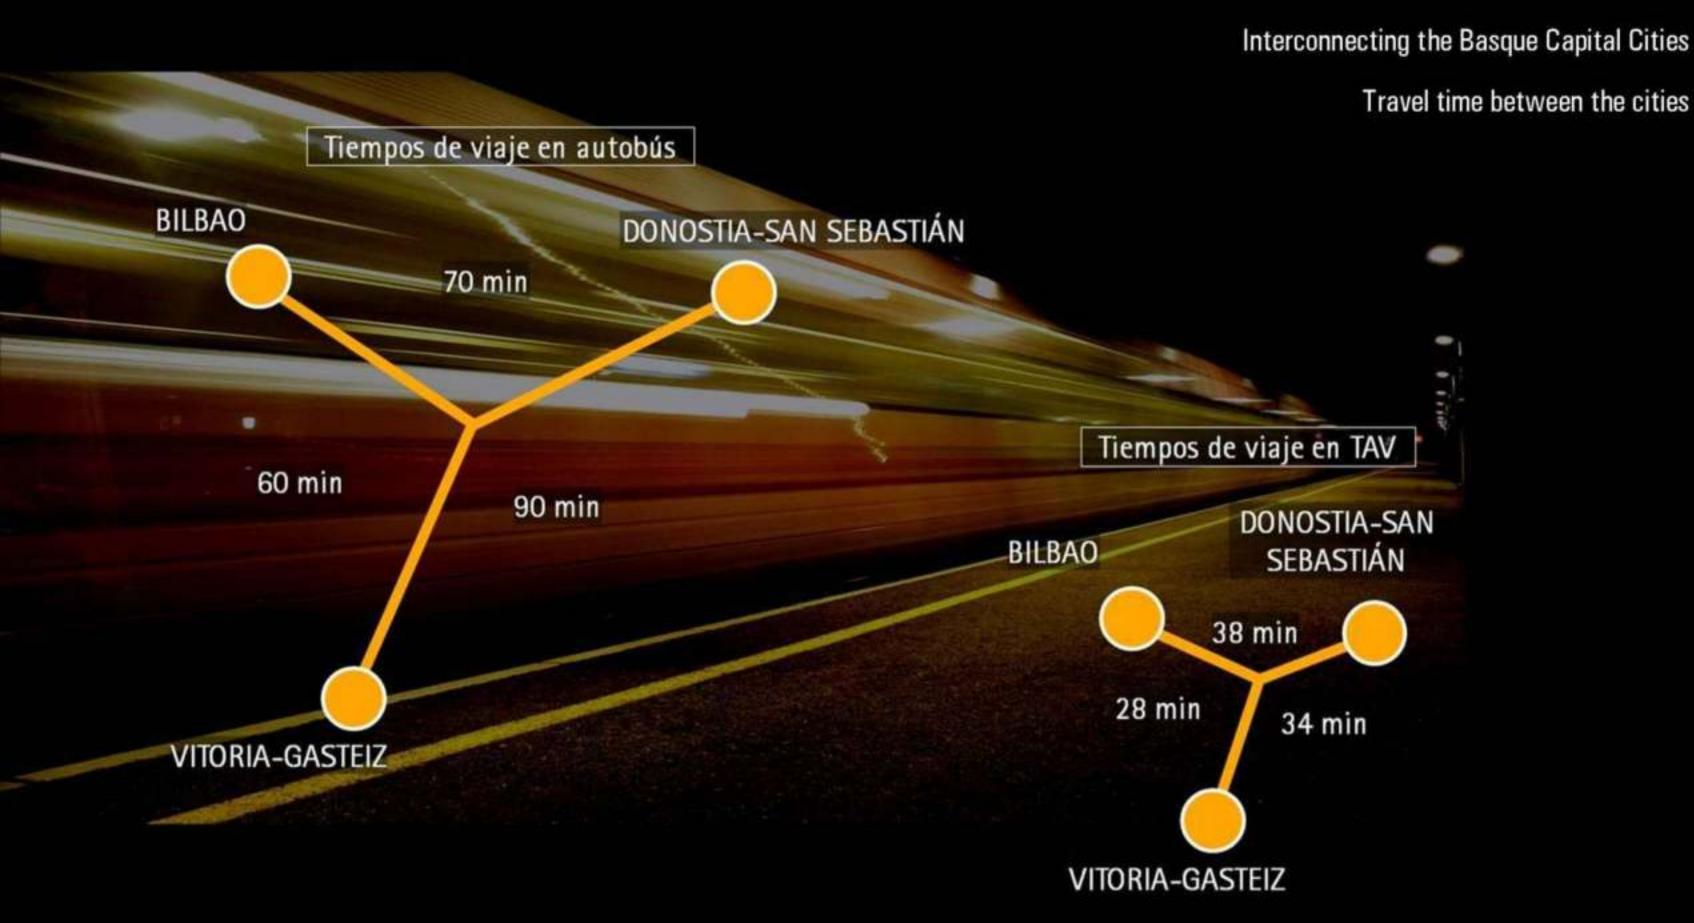

### Alta Velocidad

Tiempo de recorrido en TAV desde Bilbao:

Madrid: 2 h 10 min

Burdeos: 2 h 18 min

Paris: 5 h 47 min

### Tiempo de recorrido

Fuente: Ministerio de Fornento

Cities as Ecosystems of Innovation

### **Rail Distance + Travel Times**