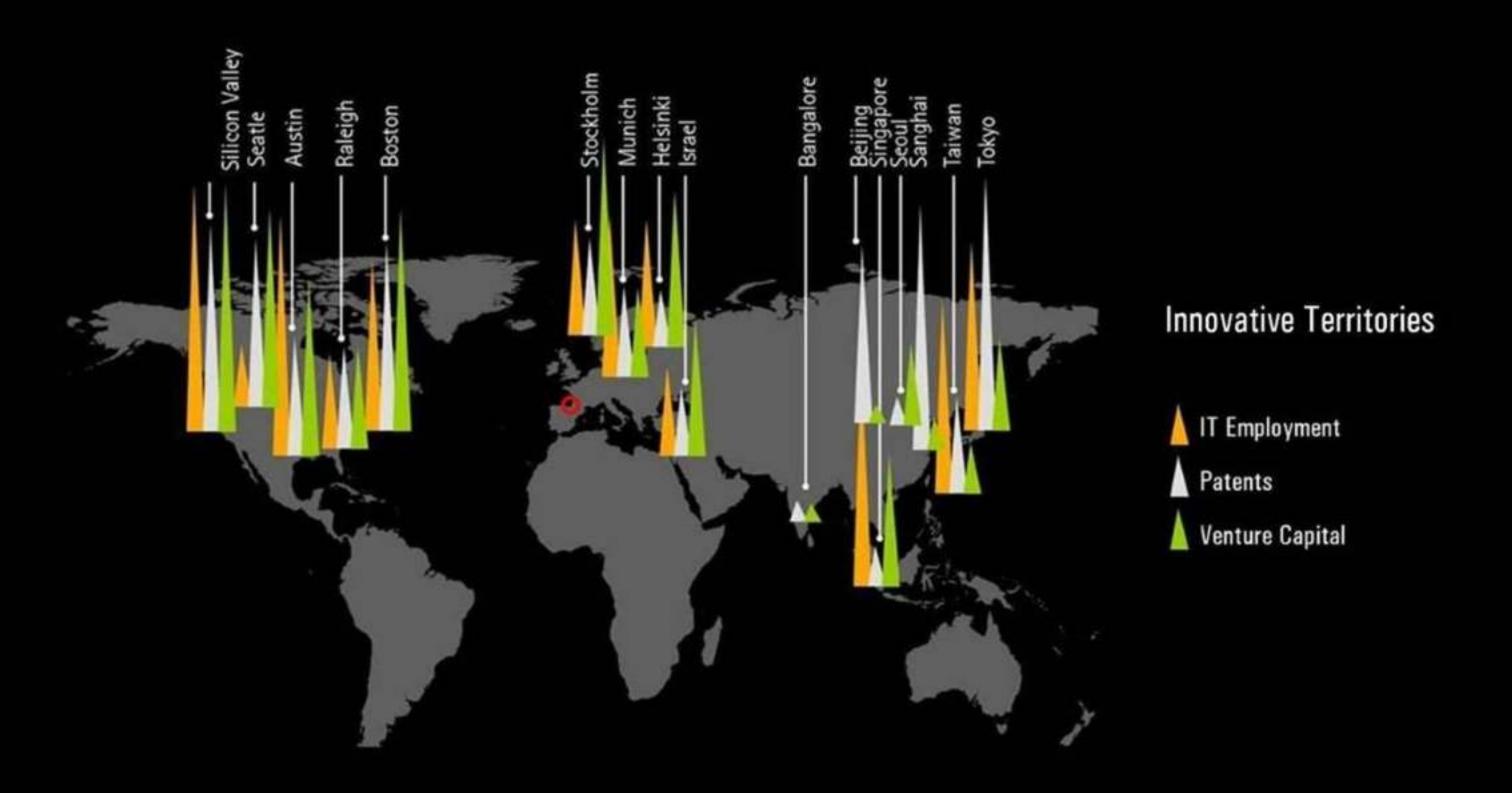

### **Urban Solutions**

## SINGAPORE Soluciones Urbanas

Algunas ciudades ya se están posicionando en este escenario:

Singapore que presenta los mejores indicadores de sostenibilidad de Asia, ha planteado el sector de "Soluciones Urbanas" como la principal prioridad de su economía para los próximos años, utilizando la ciudad como laboratorio y desarrollando «start ups» para la creación de nuevas ciudades en el exterior.