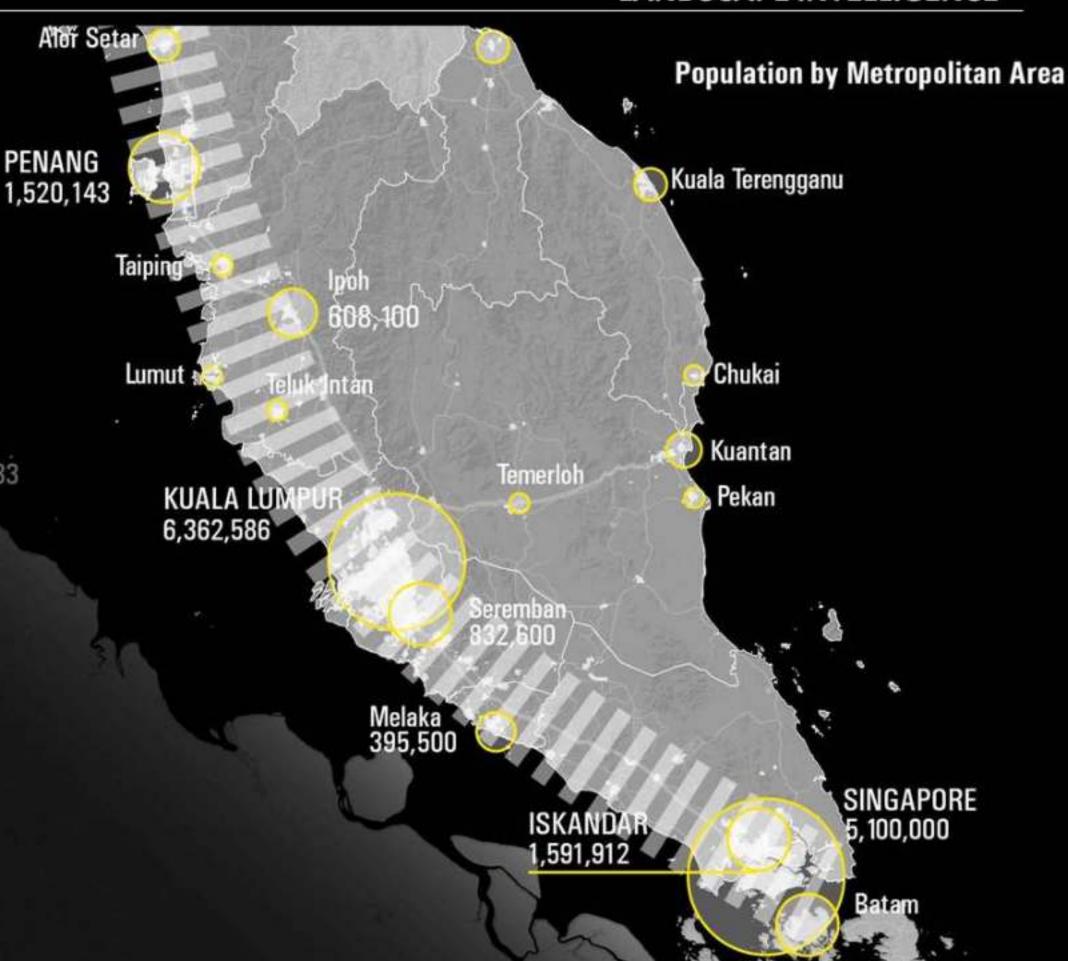

# OVER 16 MILLION PEOPLE IN THE MALACCA STRAITS DIAGONAL Medan 2,109,333

0 50 100 200

300

Kilometer: