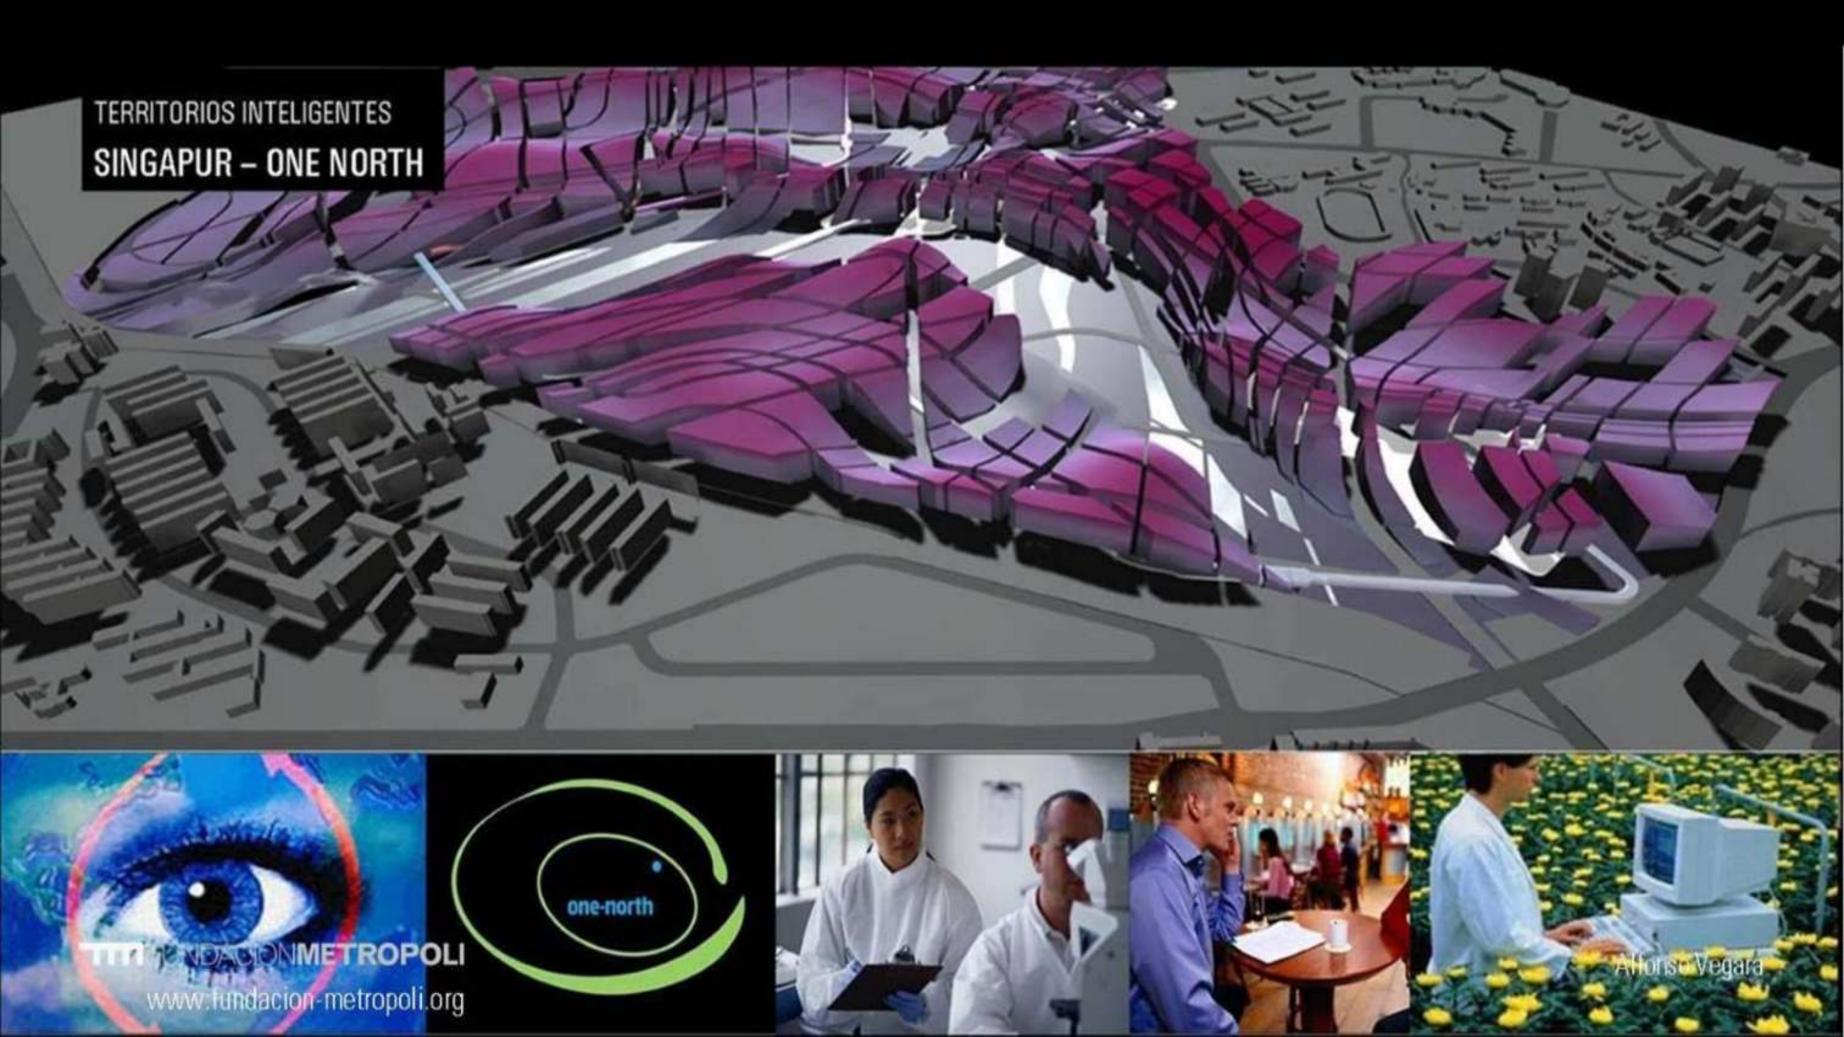

## SINGAPORE Soluciones Urbanas

Algunas ciudades ya se están posicionando en este escenario:

Singapore que presenta los mejores indicadores de sostenibilidad de Asia, ha planteado el sector de "Soluciones Urbanas" como la principal prioridad de su economía para los próximos años, utilizando la ciudad como laboratorio y desarrollando «start ups» para la creación de nuevas ciudades en el exterior.