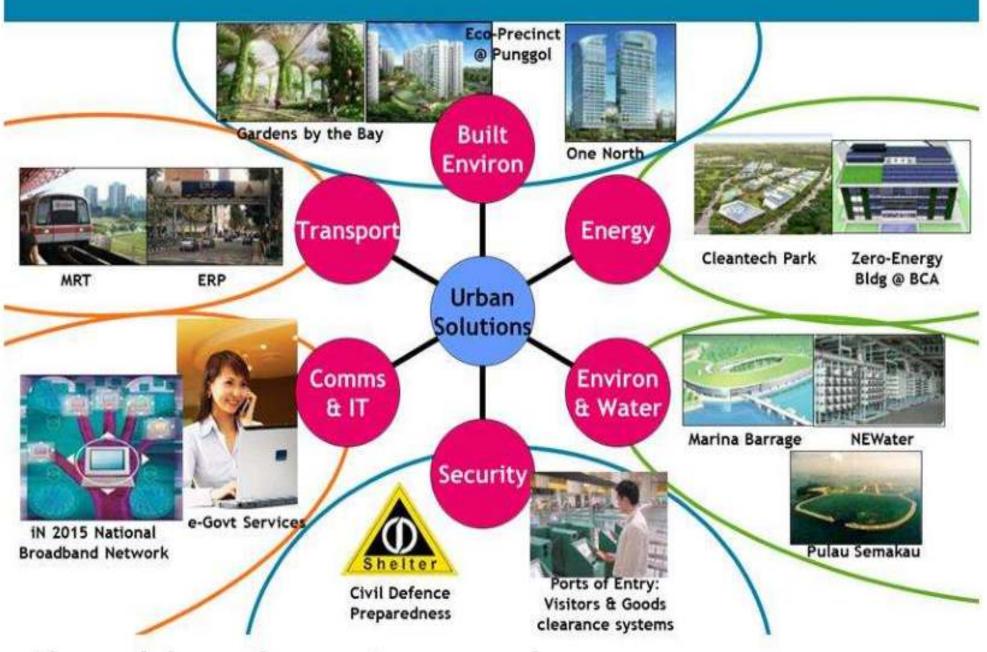

### **Urban Solutions**

## SINGAPORE Soluciones Urbanas

Algunas ciudades ya se están posicionando en este escenario:

Singapore que presenta los mejores indicadores de sostenibilidad de Asia, ha planteado el sector de "Soluciones Urbanas" como la principal prioridad de su economía para los próximos años, utilizando la ciudad como laboratorio y desarrollando «start ups» para la creación de nuevas ciudades en el exterior.