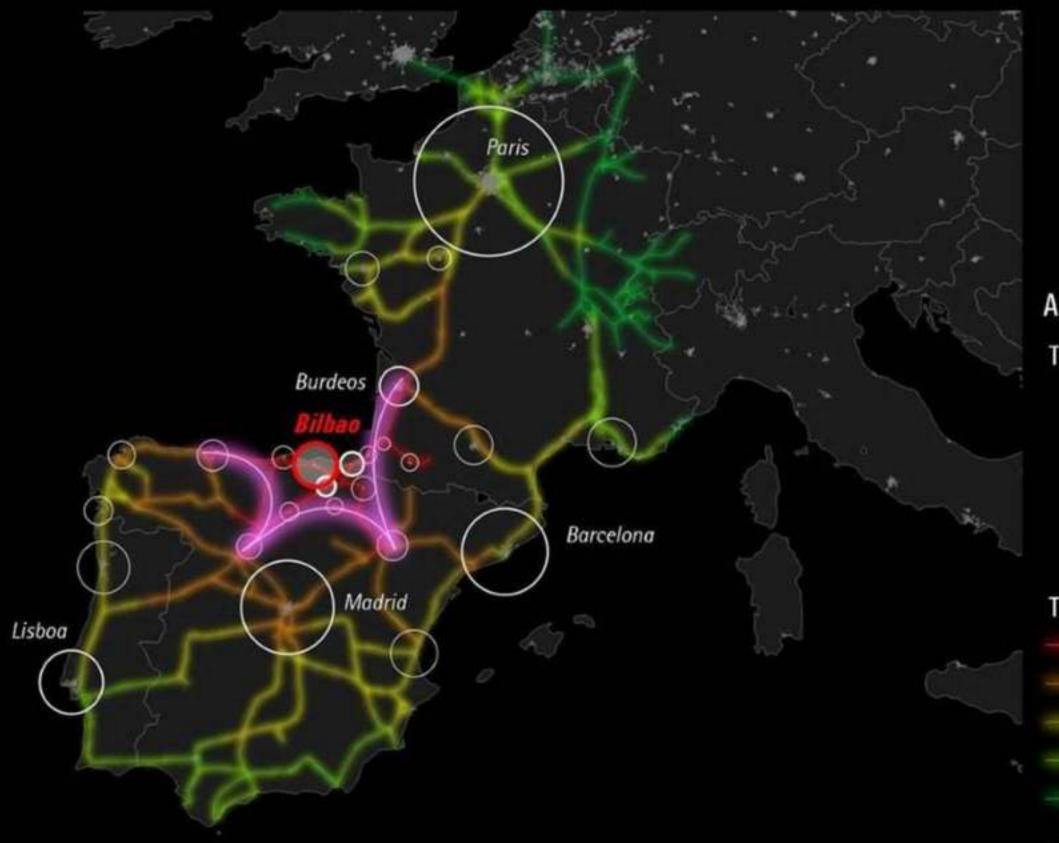

### Alta Velocidad

Tiempo de recorrido en TAV desde Bilbao:

Madrid: 2 h 10 min

Burdeos: 2 h 18 min

Paris: 5 h 47 min

### Tiempo de recorrido

Fuente: Ministerio de Fornento

Cities as Ecosystems of Innovation