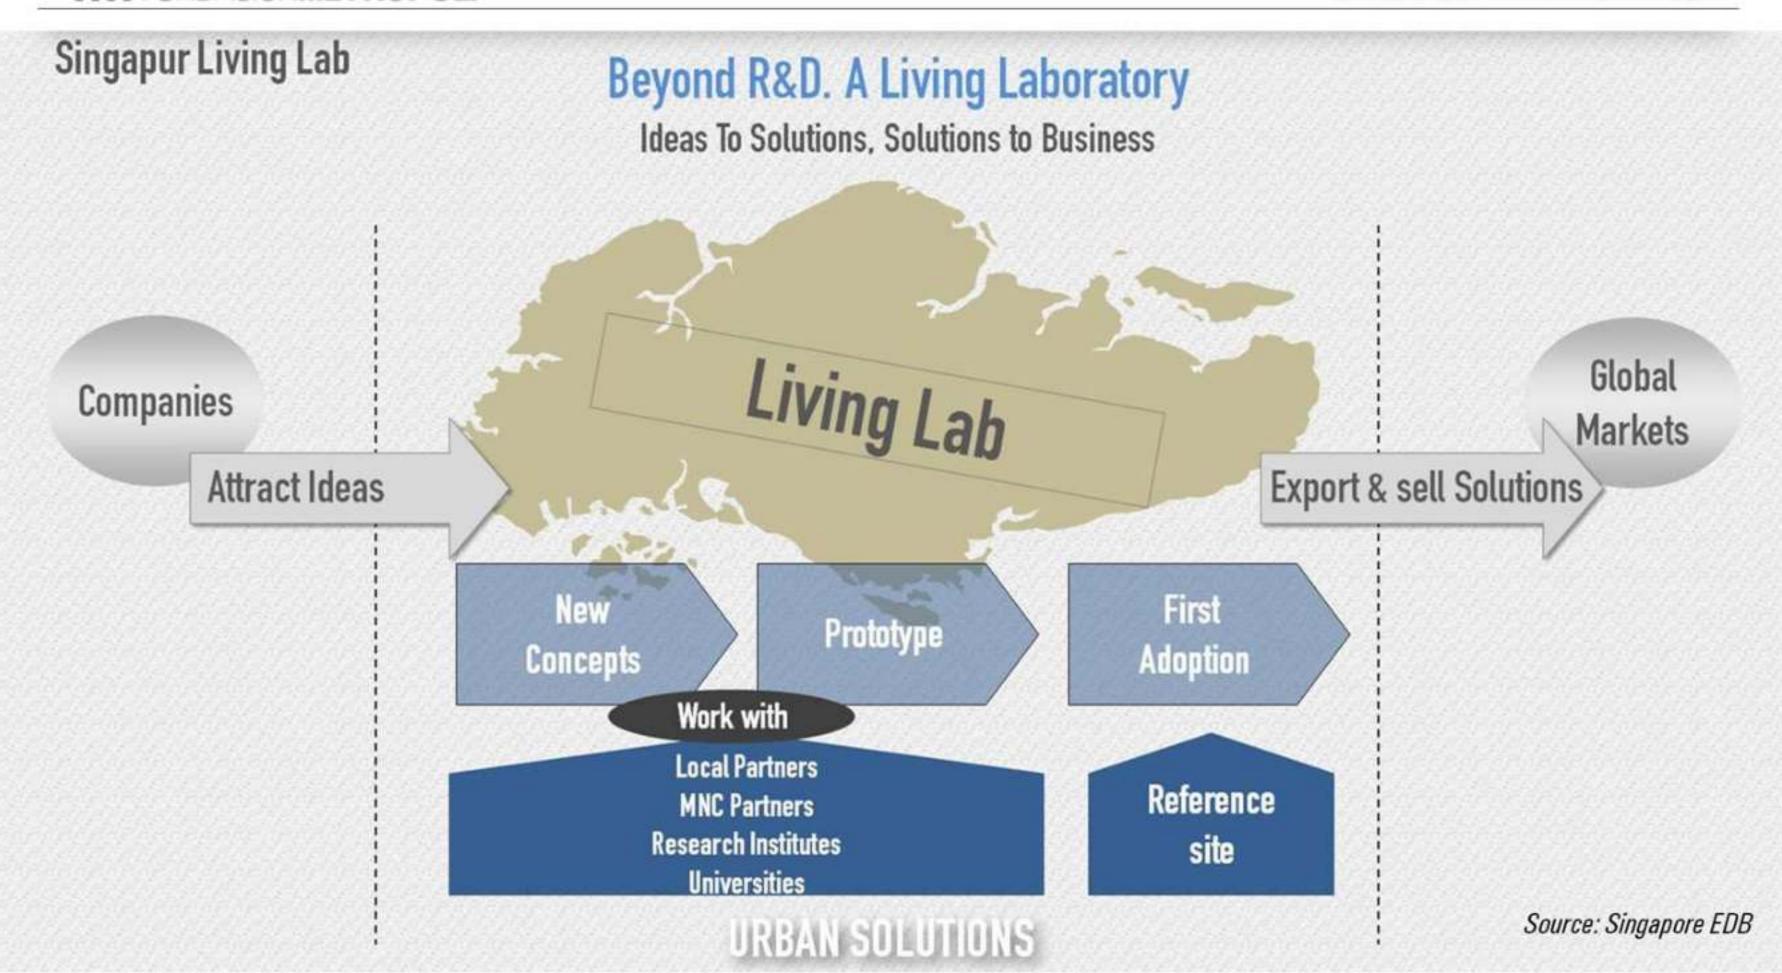

### **Urban Solutions**

## SINGAPORE Soluciones Urbanas

Algunas ciudades ya se están posicionando en este escenario:

Singapore que presenta los mejores indicadores de sostenibilidad de Asia, ha planteado el sector de "Soluciones Urbanas" como la principal prioridad de su economía para los próximos años, utilizando la ciudad como laboratorio y desarrollando «start ups» para la creación de nuevas ciudades en el exterior.