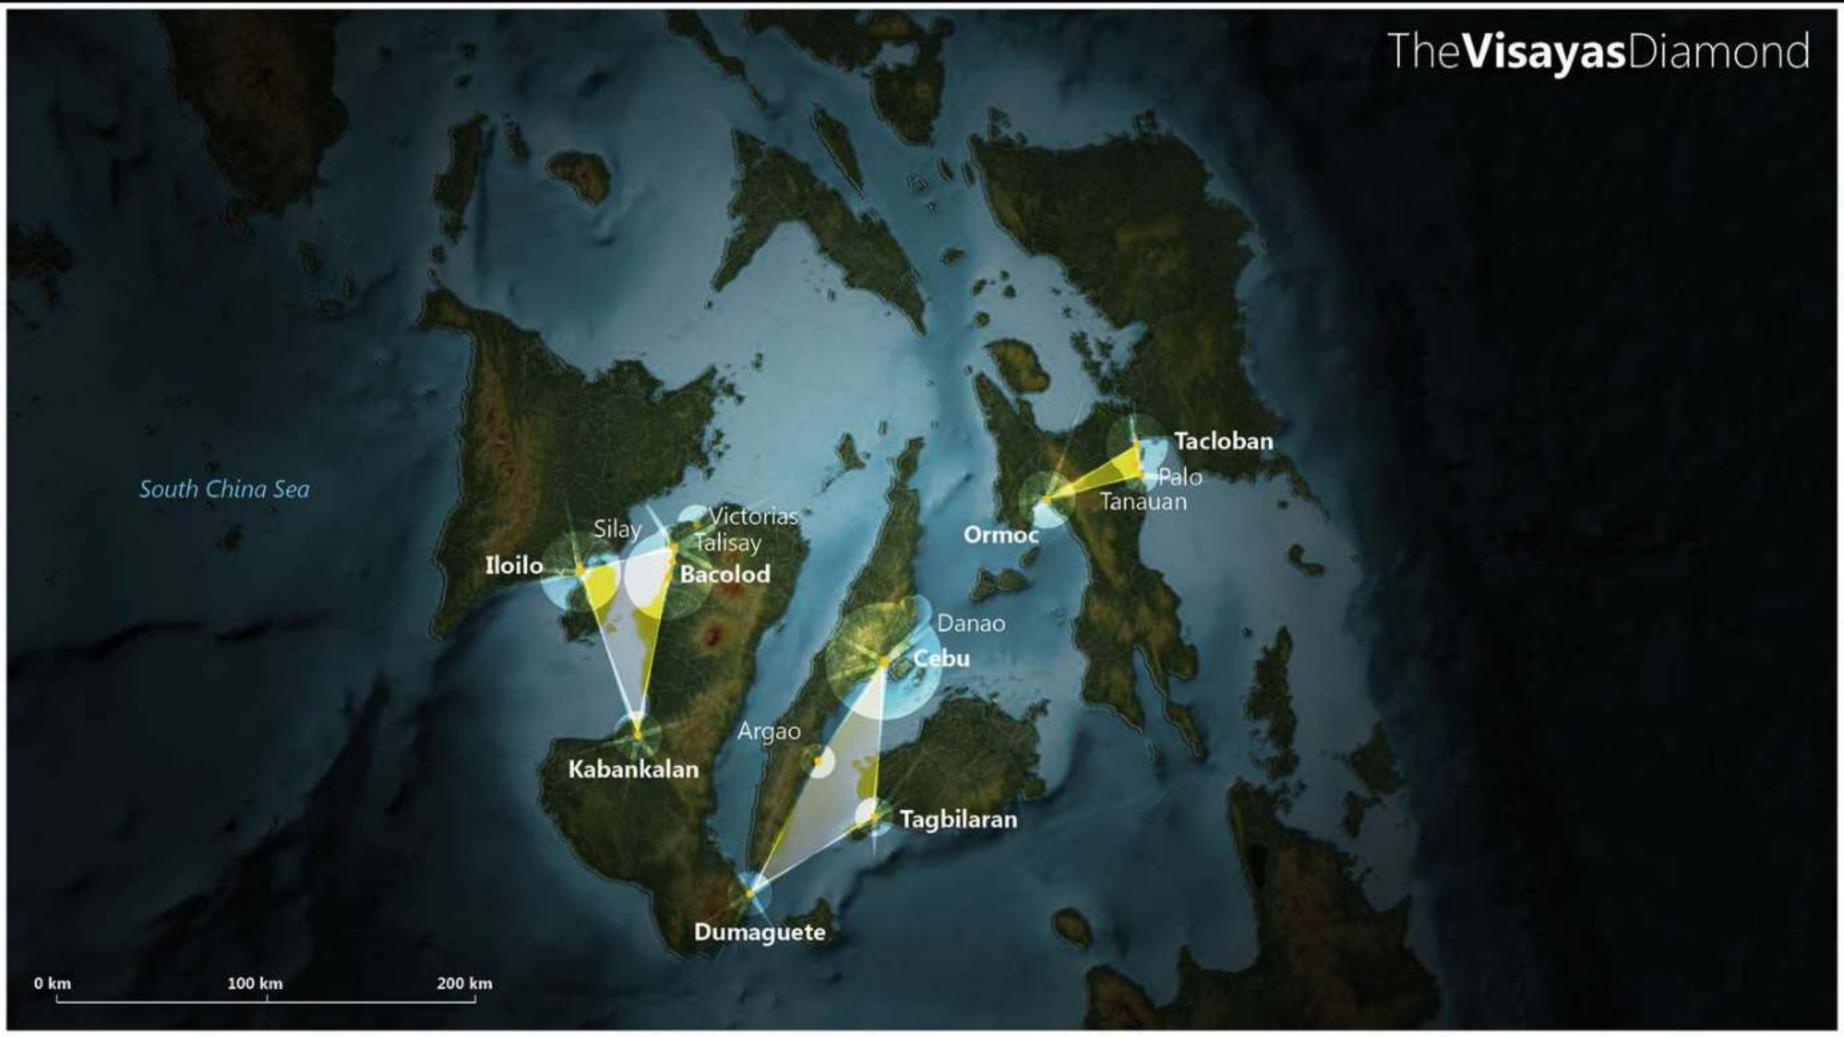

mpo de recorrido en TAV desde Bilbao:

Madrid: 2 h 10 min

Burdeos: 2 h 18 min

Paris: 5 h 47 min

### Tiempo de recorrido



Fuente: Ministerio de Fornento



Cities as Ecosystems of Innovation













### **Urban Solutions**





## SINGAPORE Soluciones Urbanas

Algunas ciudades ya se están posicionando en este escenario:

Singapore que presenta los mejores indicadores de sostenibilidad de Asia, ha planteado el sector de "Soluciones Urbanas" como la principal prioridad de su economía para los próximos años, utilizando la ciudad como laboratorio y desarrollando «start ups» para la creación de nuevas ciudades en el exterior.

# OVER 16 MILLION PEOPLE IN THE MALACCA STRAITS DIAGONAL Medan 2,109,333





0 50 100 200

300

Kilometer:

### **Rail Distance + Travel Times**