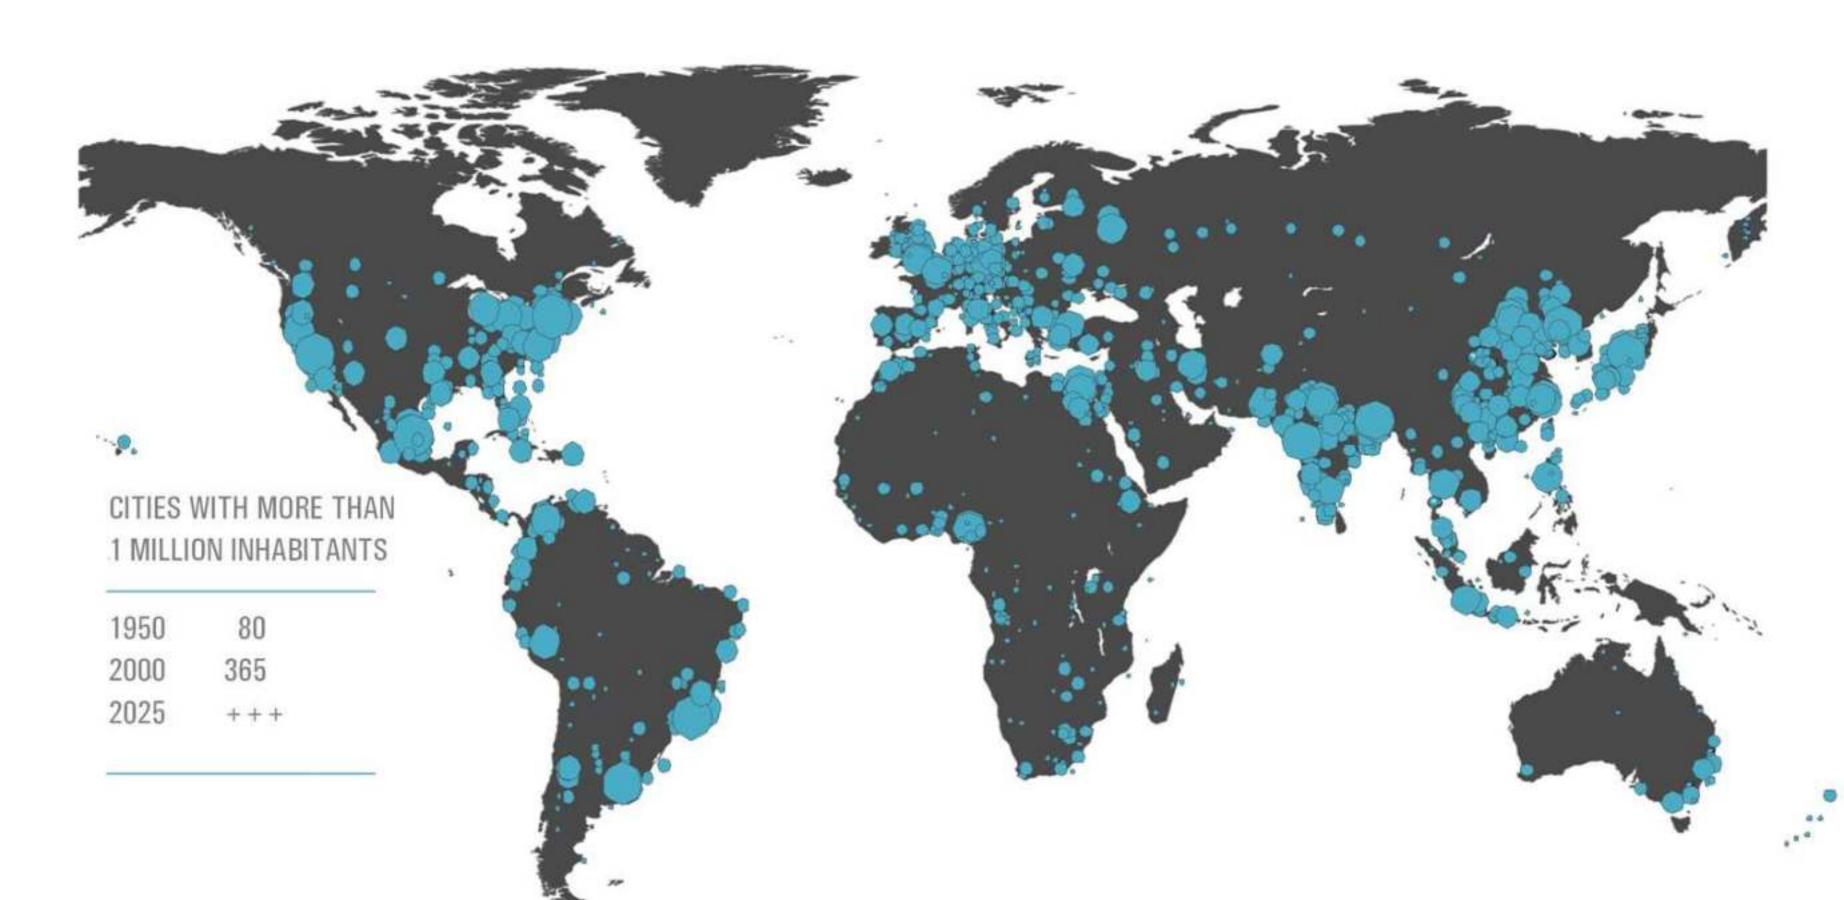

# Fundación Metrópoli is an international centre of innovation in cities and regions















### BETTERING OUR WORLD CITY BY CITY



### LANDSCAPE INTELLIGENCE TERRITORIOS INTELIGENTES





Oportunidades de articulación regional Protagonismo Europeo

Shanghai World Expo 2010 Better City, Better Life

EXPO



the floods of

1983









### LANDSCAPE INTELLIGENCE TERRITORIOS INTELIGENTES





















Oportunidades de articulación regional Protagonismo Europeo



### **EUSKAL HIRIA PLUS**

### Alta Velocidad

Tiempo de recorrido en TAV desde Bilbao:

Madrid: 2 h 10 min

Burdeos: 2 h 18 min

Paris: 5 h 47 min

### Tiempo de recorrido



Fuente: Ministerio de Fornento



Cities as Ecosystems of Innovation













### **Urban Solutions**





## SINGAPORE Soluciones Urb