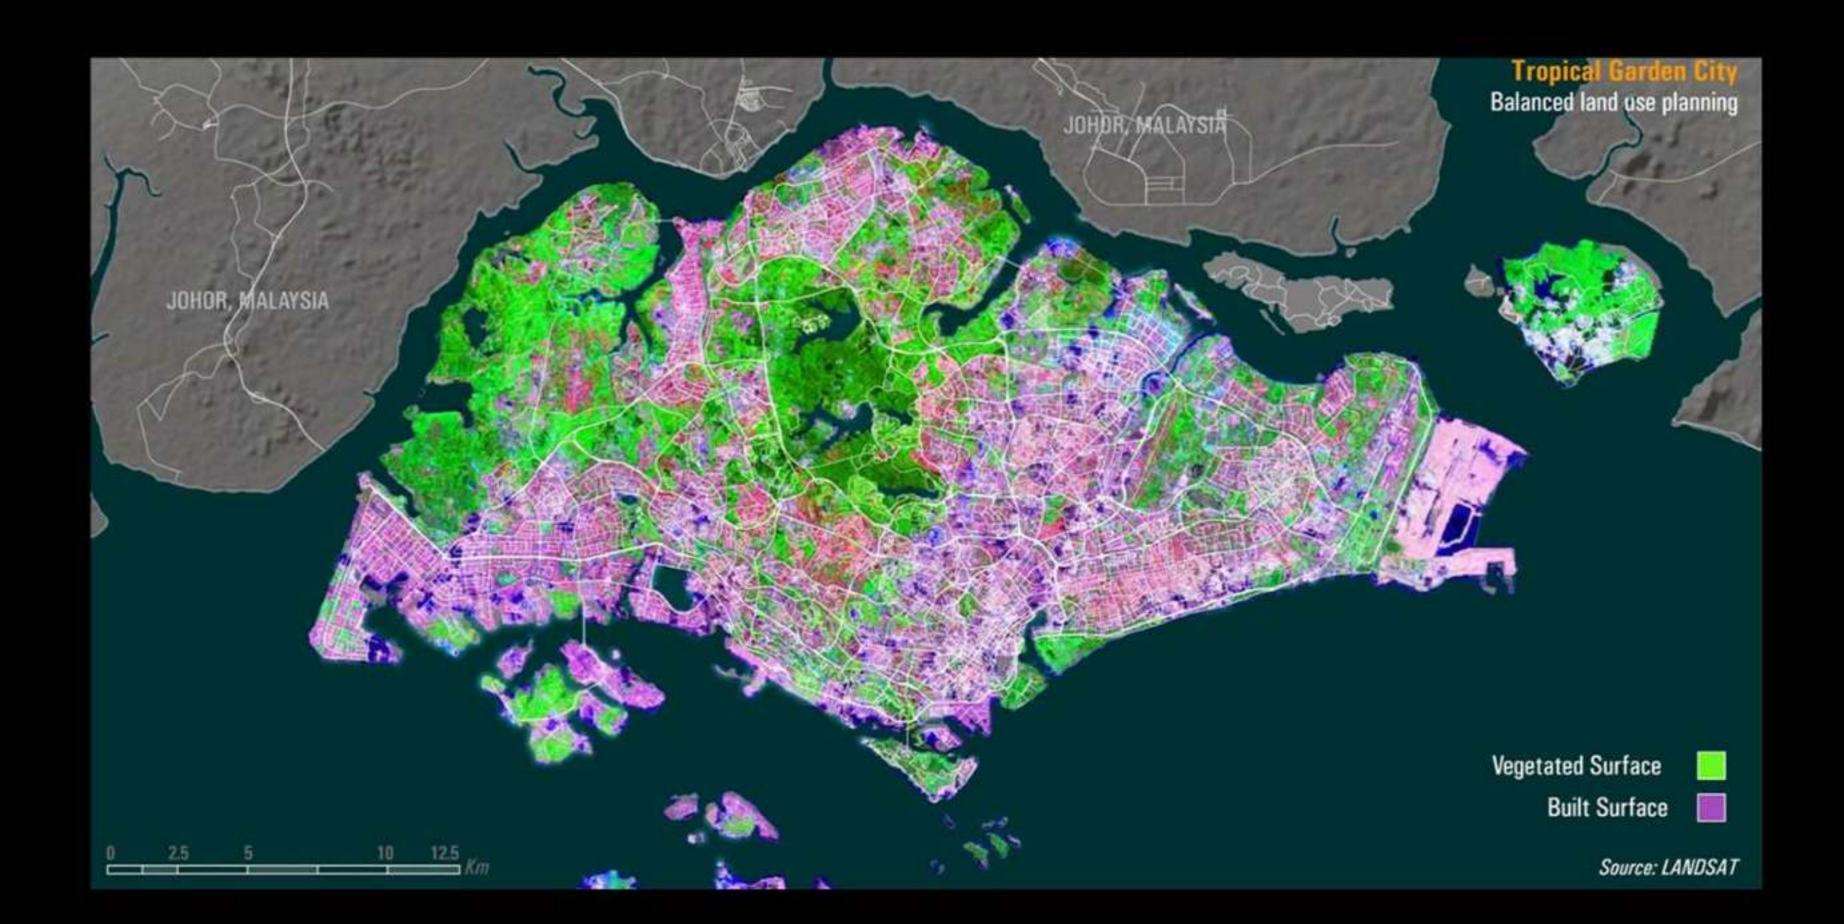

## SINGAPORE Soluciones Urbanas

Algunas ciudades ya se están posicionando en este escenario:

Singapore que presenta los mejores indicadores de sostenibilidad de Asia, ha planteado el sector de "Soluciones Urbanas" como la principal prioridad de su economía para los próximos años, utilizando la ciudad como laboratorio y desarrollando «start ups» para la creación de nuevas ciudades en el exterior.