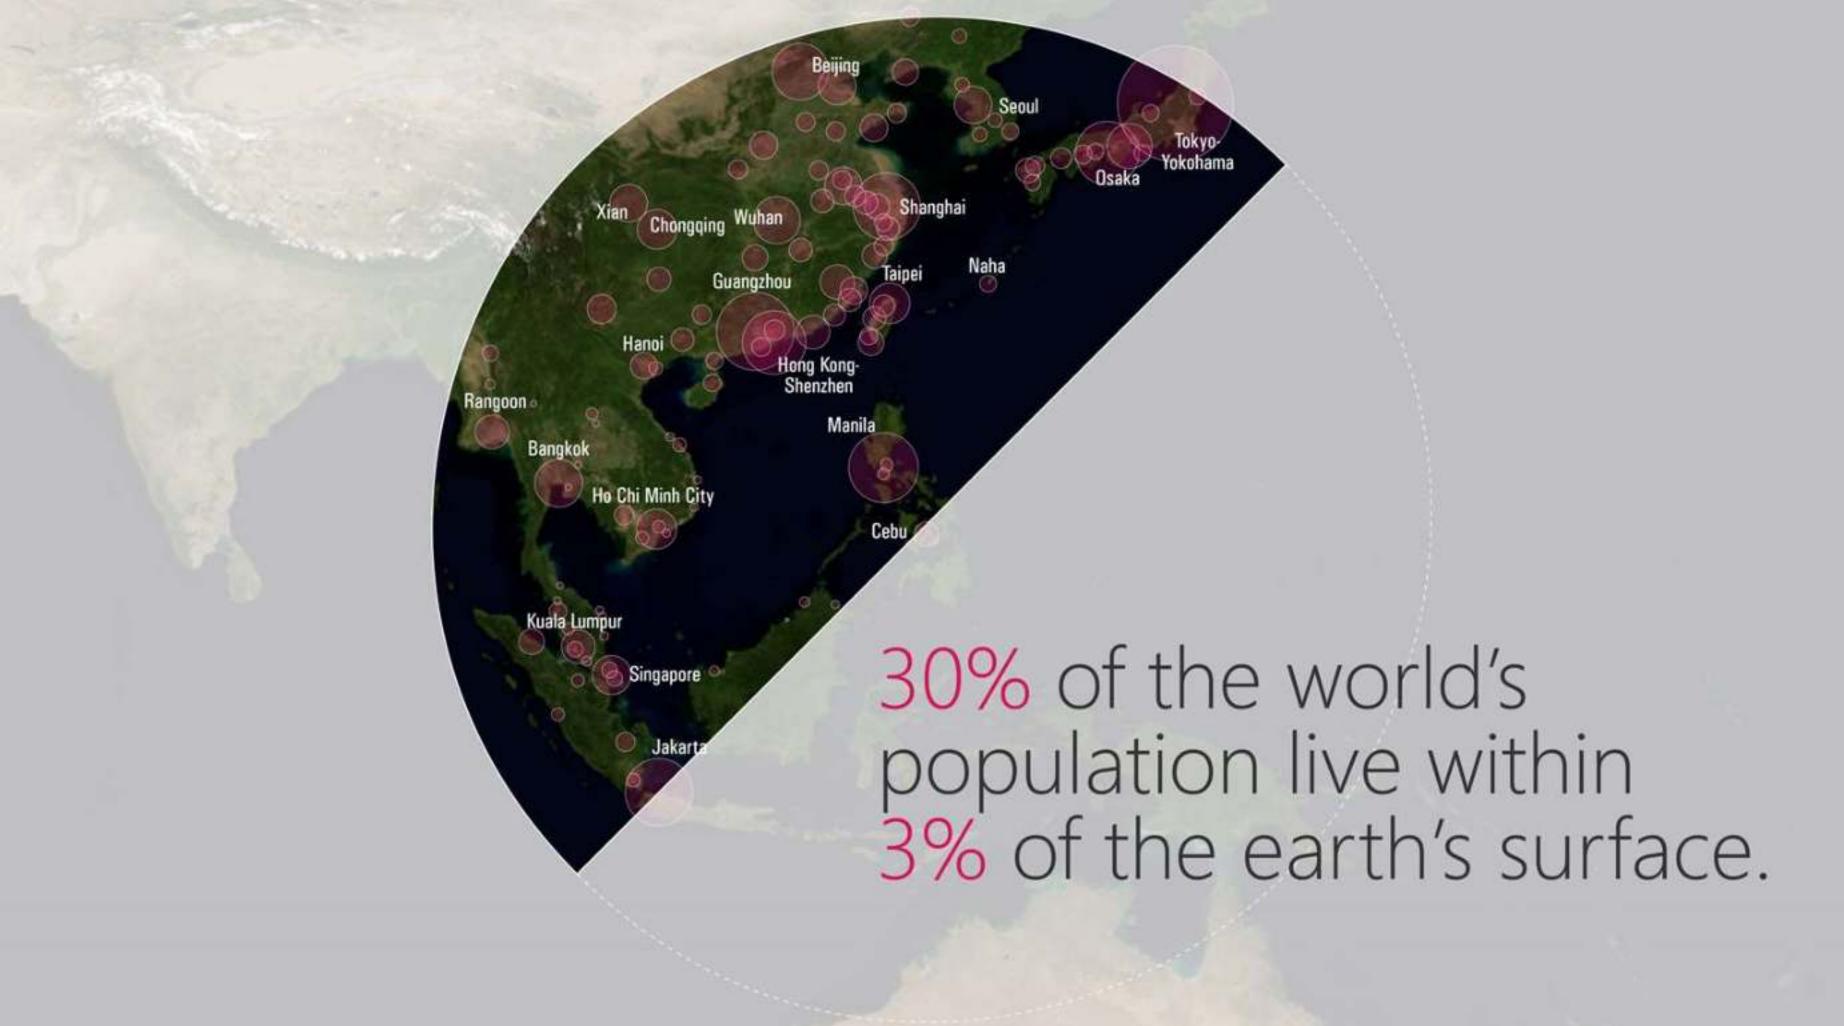

Tiempo de recorrido en TAV desde Bilbao:

Madrid: 2 h 10 min

Burdeos: 2 h 18 min

Paris: 5 h 47 min

### Tiempo de recorrido



Fuente: Ministerio de Fornento



Cities as Ecosystems of Innovation













### **Urban Solutions**





## SINGAPORE Soluciones Urbanas

Algunas ciudades ya se están posicionando en este escenario:

Singapore que presenta los mejores indicadores de sostenibilidad de Asia, ha planteado el sector de "Soluciones Urbanas" como la principal prioridad de su economía para los próximos años, utilizando la ciudad como laboratorio y desarrollando «start ups» para la creación de nuevas ciudades en el exterior.

# OVER 16 MILLION PEOPLE IN THE MALACCA STRAITS DIAGONAL Medan 2,109,333





0 50 100 200

300

Kilometer:

### **Rail Distance + Travel Times**