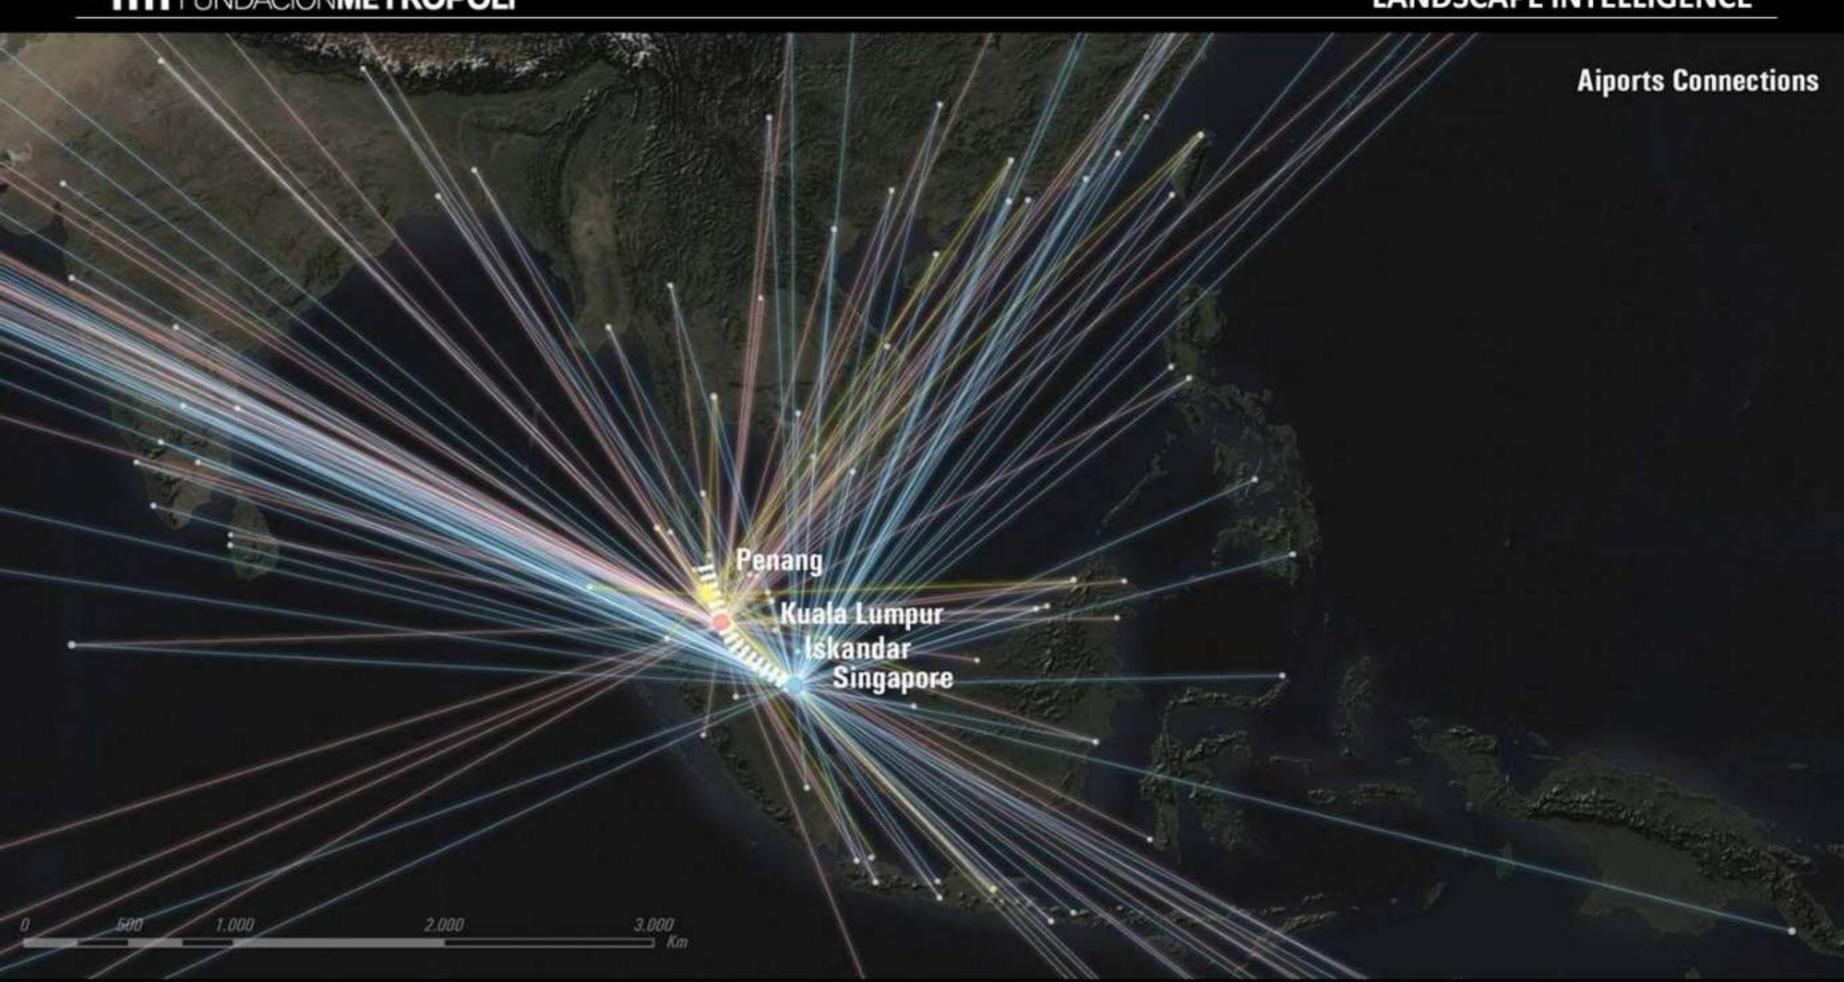

# OVER 16 MILLION PEOPLE IN THE MALACCA STRAITS DIAGONAL Medan 2,109,333

0 50 100 200

300

Kilometer: