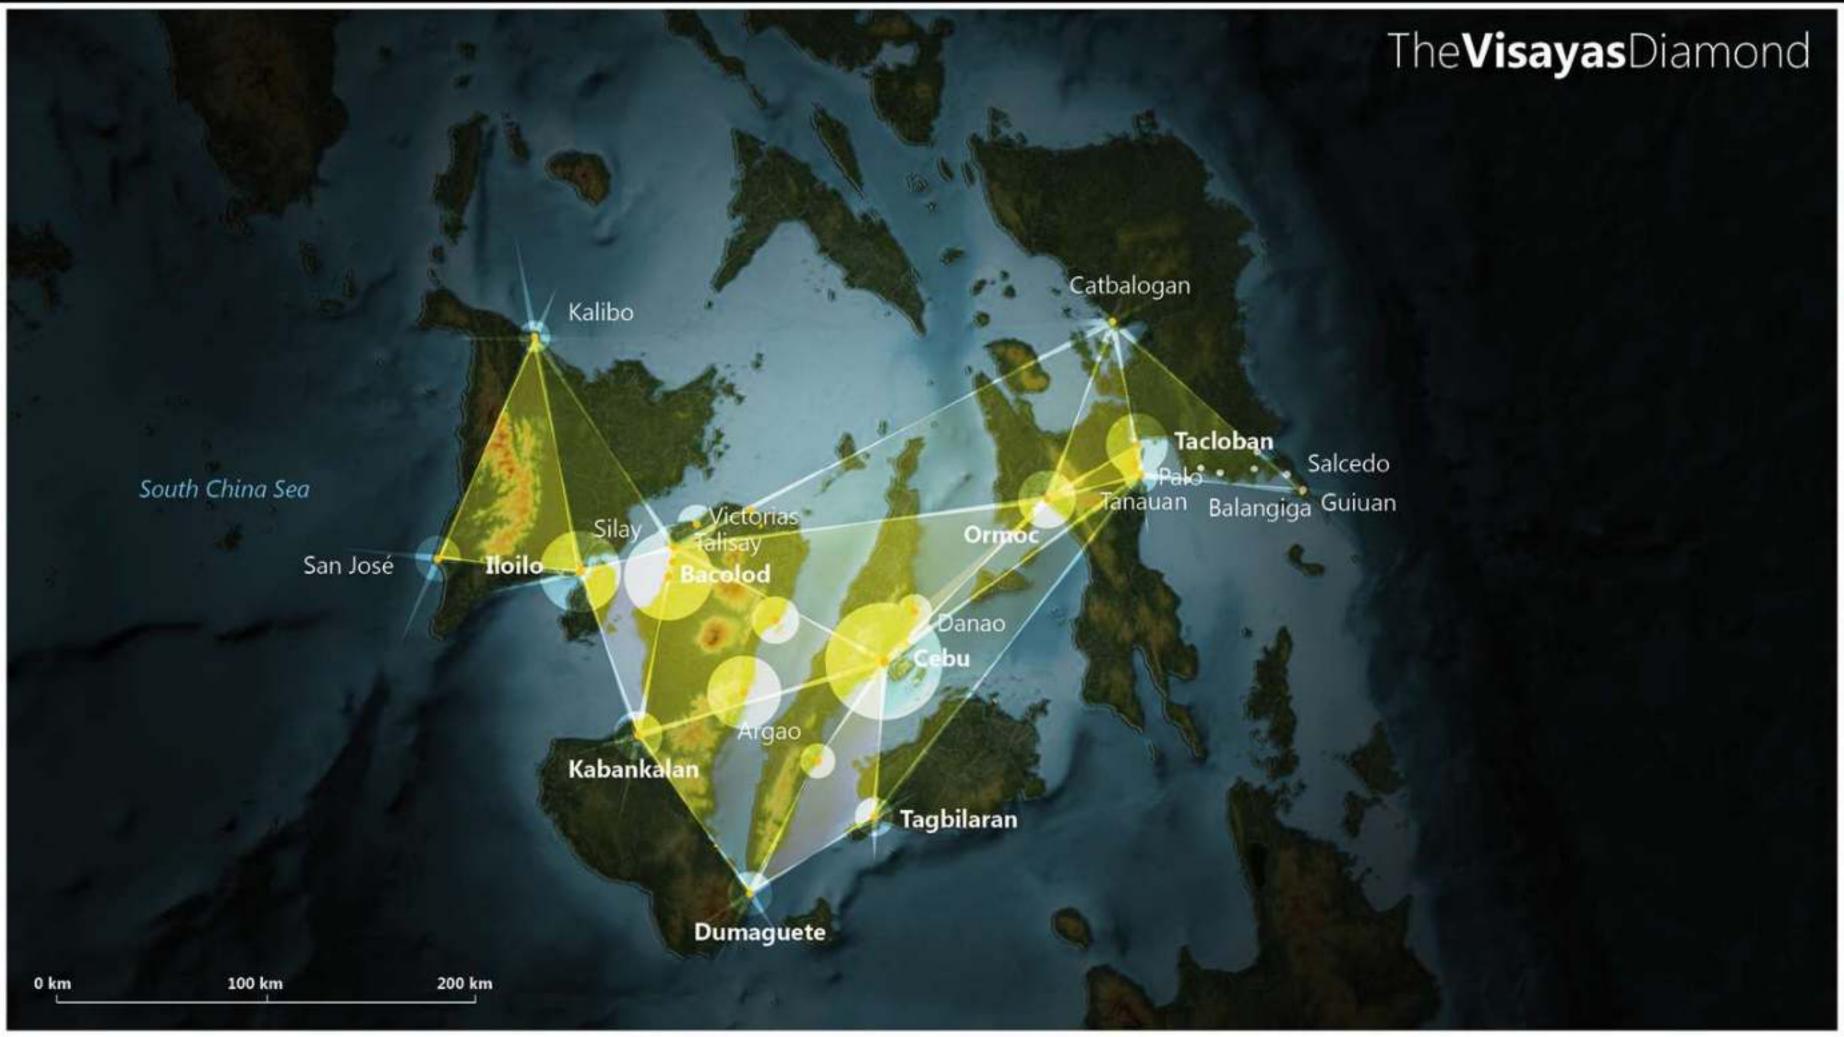

o de recorrido en TAV desde Bilbao:

Madrid: 2 h 10 min

Burdeos: 2 h 18 min

Paris: 5 h 47 min

### Tiempo de recorrido



Fuente: Ministerio de Fornento



Cities as Ecosystems of Innovation













### **Urban Solutions**





## SINGAPORE Soluciones Urbanas

Algunas ciudades ya se están posicionando en este escenario:

Singapore que presenta los mejores indicadores de sostenibilidad de Asia, ha planteado el sector de "Soluciones Urbanas" como la principal prioridad de su economía para los próximos años, utilizando la ciudad como laboratorio y desarrollando «start ups» para la creación de nuevas ciudades en el exterior.

# OVER 16 MILLION PEOPLE IN THE MALACCA STRAITS DIAGONAL Medan 2,109,333





0 50 100 200

300

Kilometer:

### **Rail Distance + Travel Times**