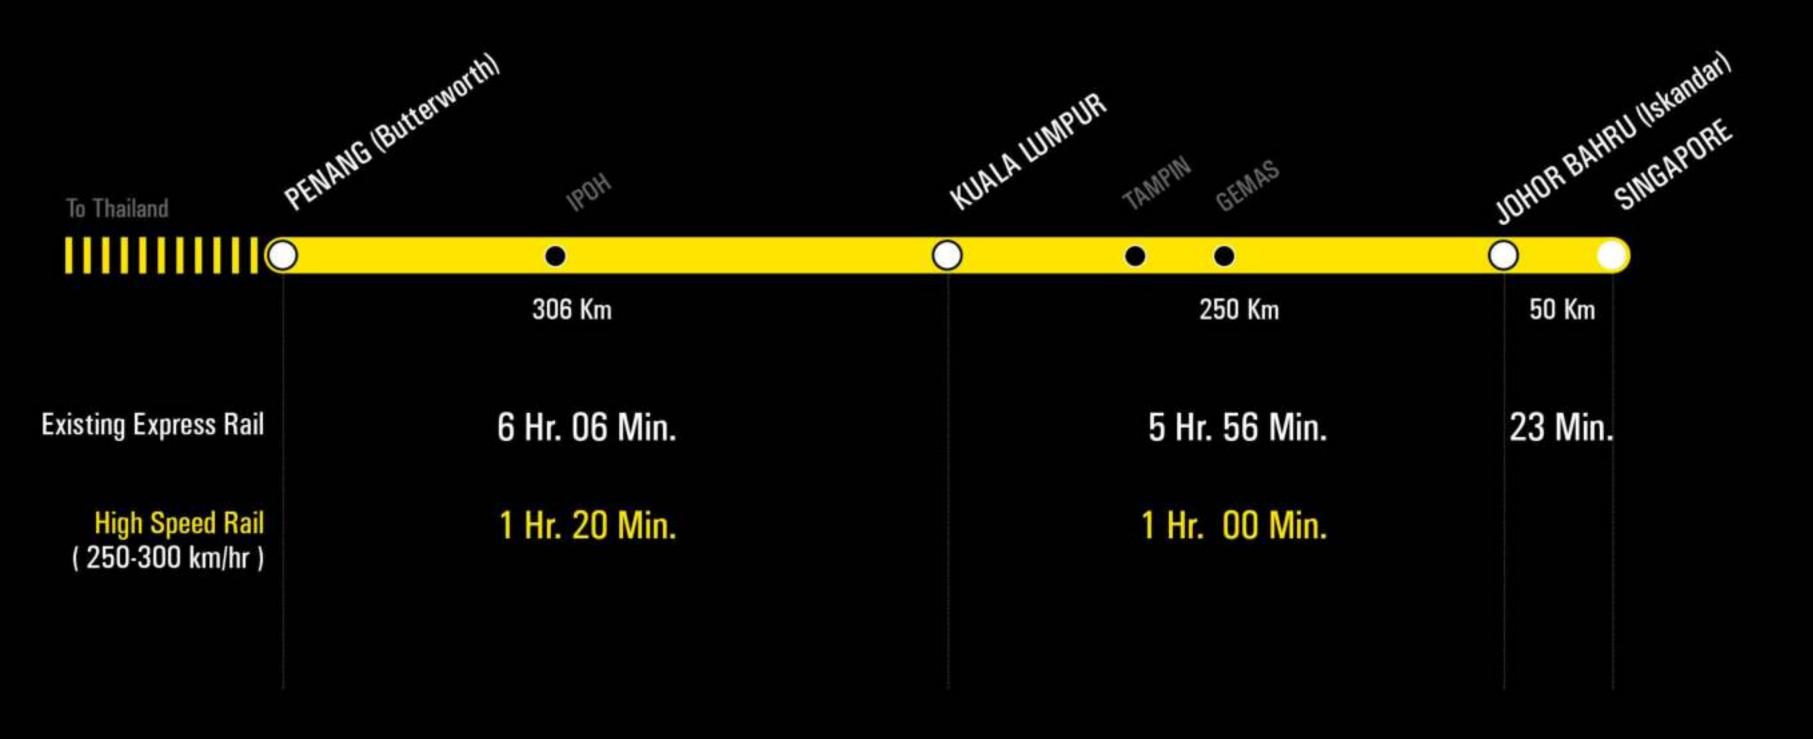

Velocidad

Tiempo de recorrido en TAV desde Bilbao:

Madrid: 2 h 10 min

Burdeos: 2 h 18 min

Paris: 5 h 47 min

### Tiempo de recorrido



Fuente: Ministerio de Fornento



Cities as Ecosystems of Innovation













### **Urban Solutions**





## SINGAPORE Soluciones Urbanas

Algunas ciudades ya se están posicionando en este escenario:

Singapore que presenta los mejores indicadores de sostenibilidad de Asia, ha planteado el sector de "Soluciones Urbanas" como la principal prioridad de su economía para los próximos años, utilizando la ciudad como laboratorio y desarrollando «start ups» para la creación de nuevas ciudades en el exterior.

# OVER 16 MILLION PEOPLE IN THE MALACCA STRAITS DIAGONAL Medan 2,109,333





0 50 100 200

300

Kilometer:

### **Rail Distance + Travel Times**