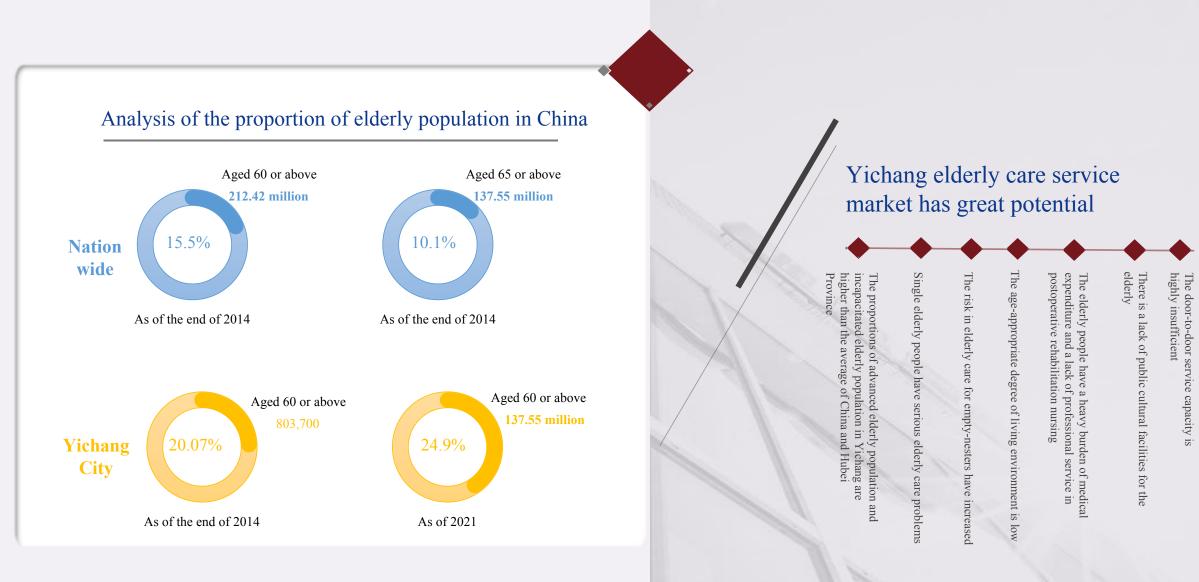

The elderly care investment mechanism has severe problems

- Market structure imbalance
  - Shortage of rooms and beds in public elderly service institutions
  - Serious vacancy in private elderly care institutions
  - Getting old before getting rich is the biggest reality, and the fact that the elderly can not afford the service, the employers can not pay for the elderly, and the public finance can not guarantee the bottom restricts the development of the elderly care service industry.