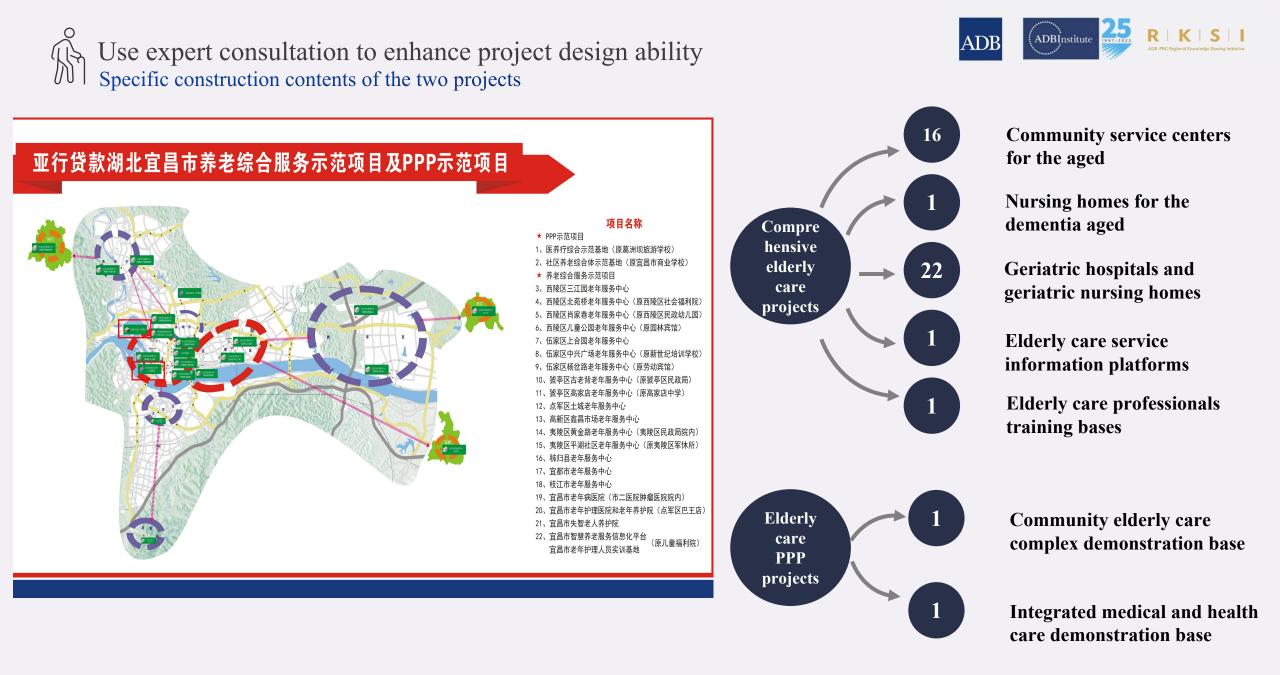

# Use expert consultation to enhance project design ability

Use ADB technical assistance to improve project designing ability

# Use expert consultation to enhance project design ability

### Demonstration projects of comprehensive elderly care service in Yichang City, Hubei Province

- · Listed in the **2018-2020** alternative projects
- Total investment of RMB **1.932 billion**
- Utilizing ADB loan of USD **150 million**

### PPP demonstration projects of comprehensive elderly care service in Yichang City, Hubei Province

- · Listed in the 2017-2019 alternative projects
- · Total investment of RMB 728 million
- · Utilizing ADB loan of USD 50 million