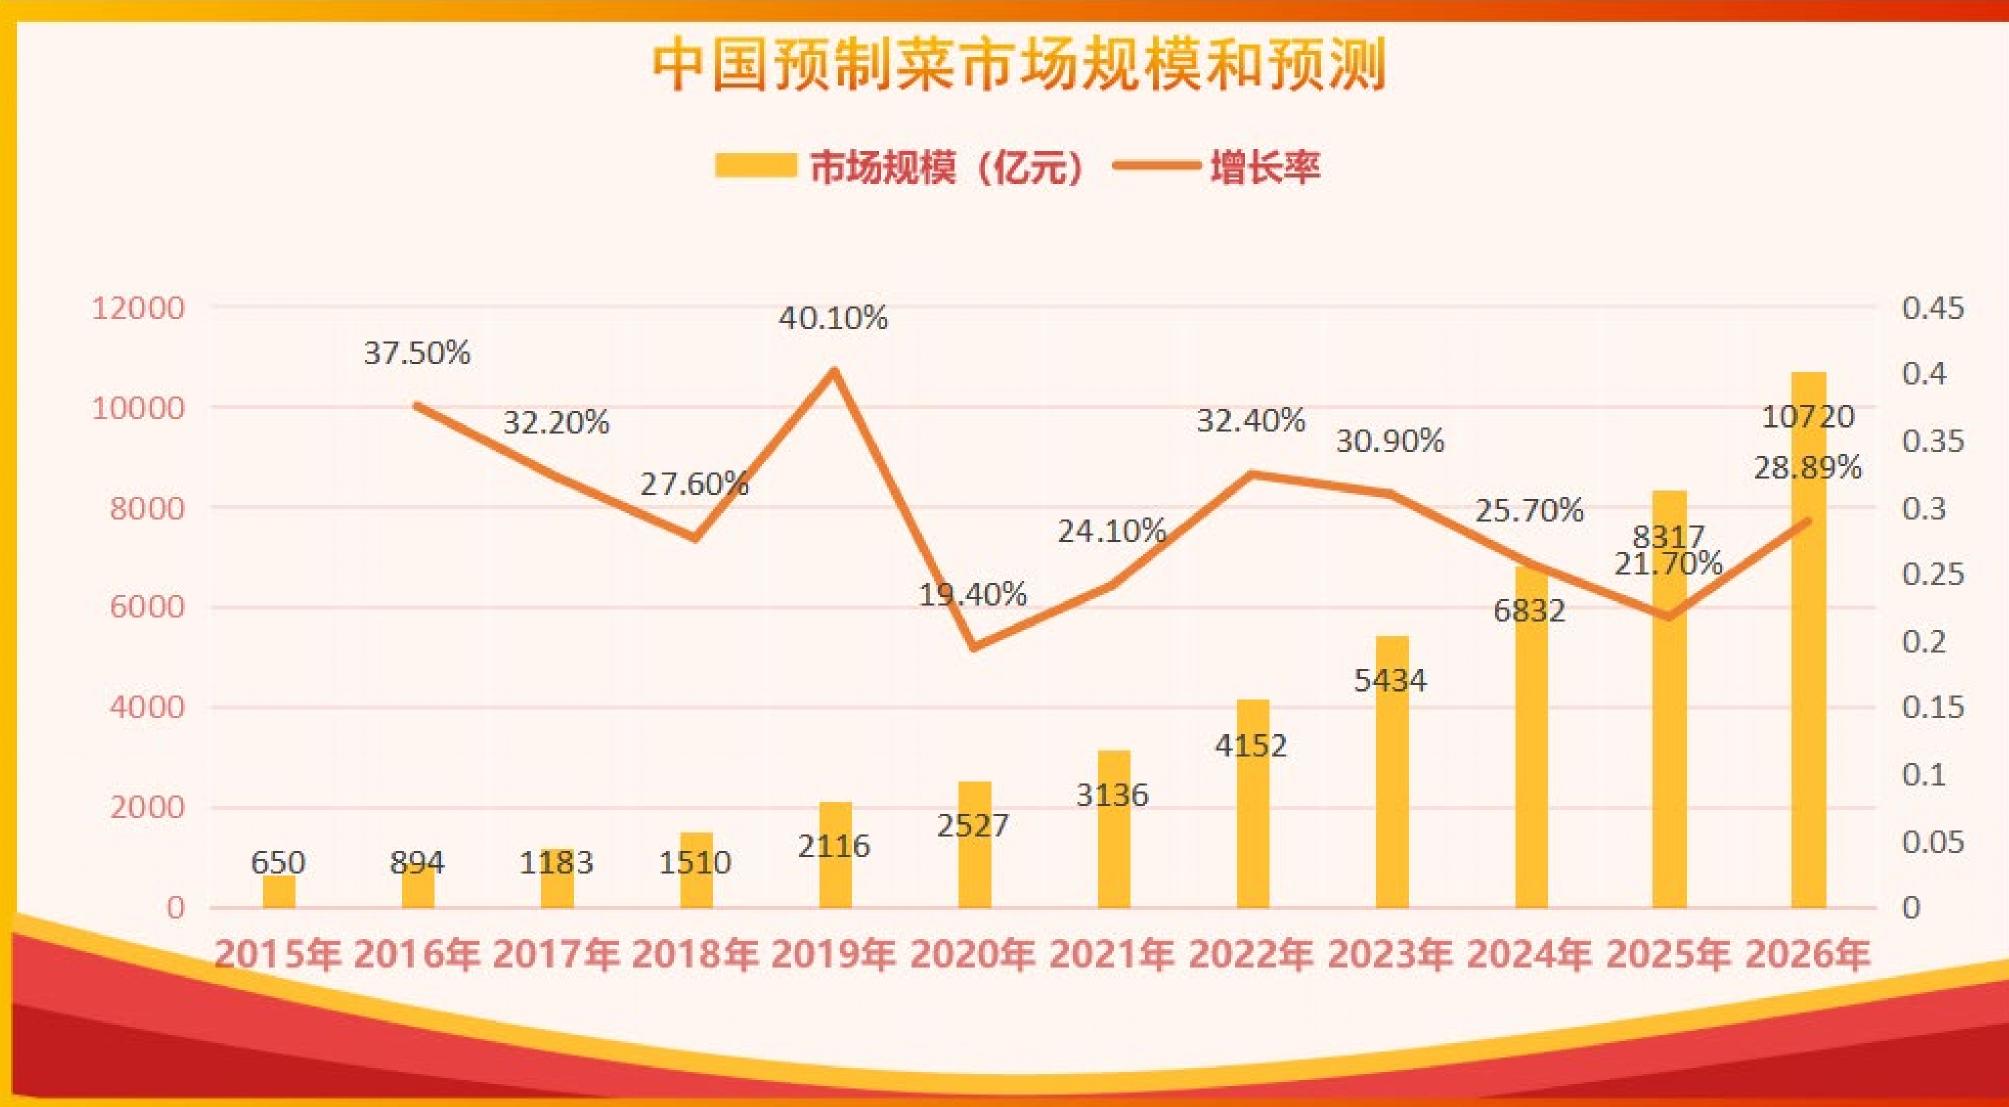

### Status Quo of China's Pre-made Dishes Industry - Development History

In 2020, the size of the Japanese pre-made dishes market will reach 23.85 billion US dollars, with **a penetration rate of over 60%**, while that **in China is only 8%** in the same period. The economic model, consumption culture, and dietary structure of China and Japan are highly similar. There is huge potential.

### **Status Quo**

Remarks: The data is quoted from relevant research reports released by the consumer industry, NCBD, Lemon Brand Club, China Business Industry Research Institute, and iResearch.