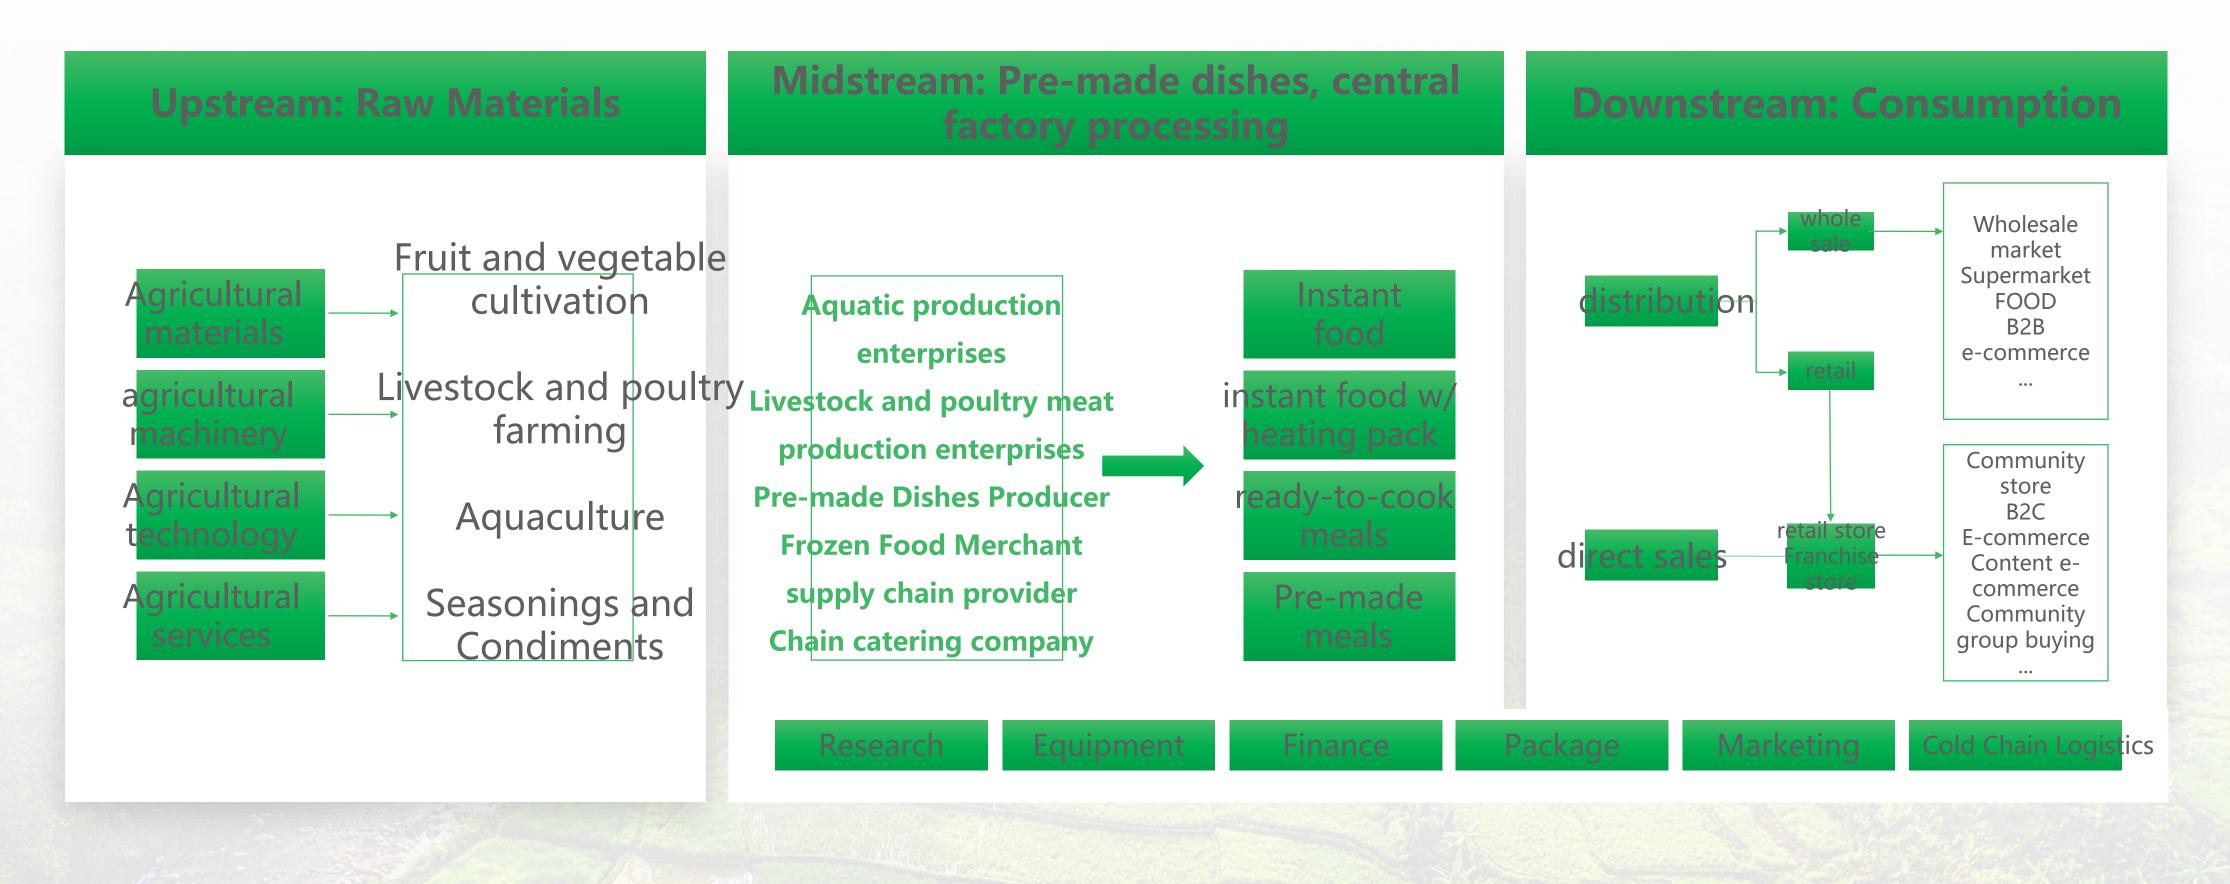

### Status Quo of China's Pre-made Dishes Industry - Development History

In 2020, the size of the Japanese pre-made dishes market will reach 23.85 billion US dollars, with **a penetration rate of over 60%**, while that **in China is only 8%** in the same period. The economic model, consumption culture, and dietary structure of China and Japan are highly similar. There is huge potential.

### **Status Quo**

Remarks: The data is quoted from relevant research reports released by the consumer industry, NCBD, Lemon Brand Club, China Business Industry Research Institute, and iResearch.