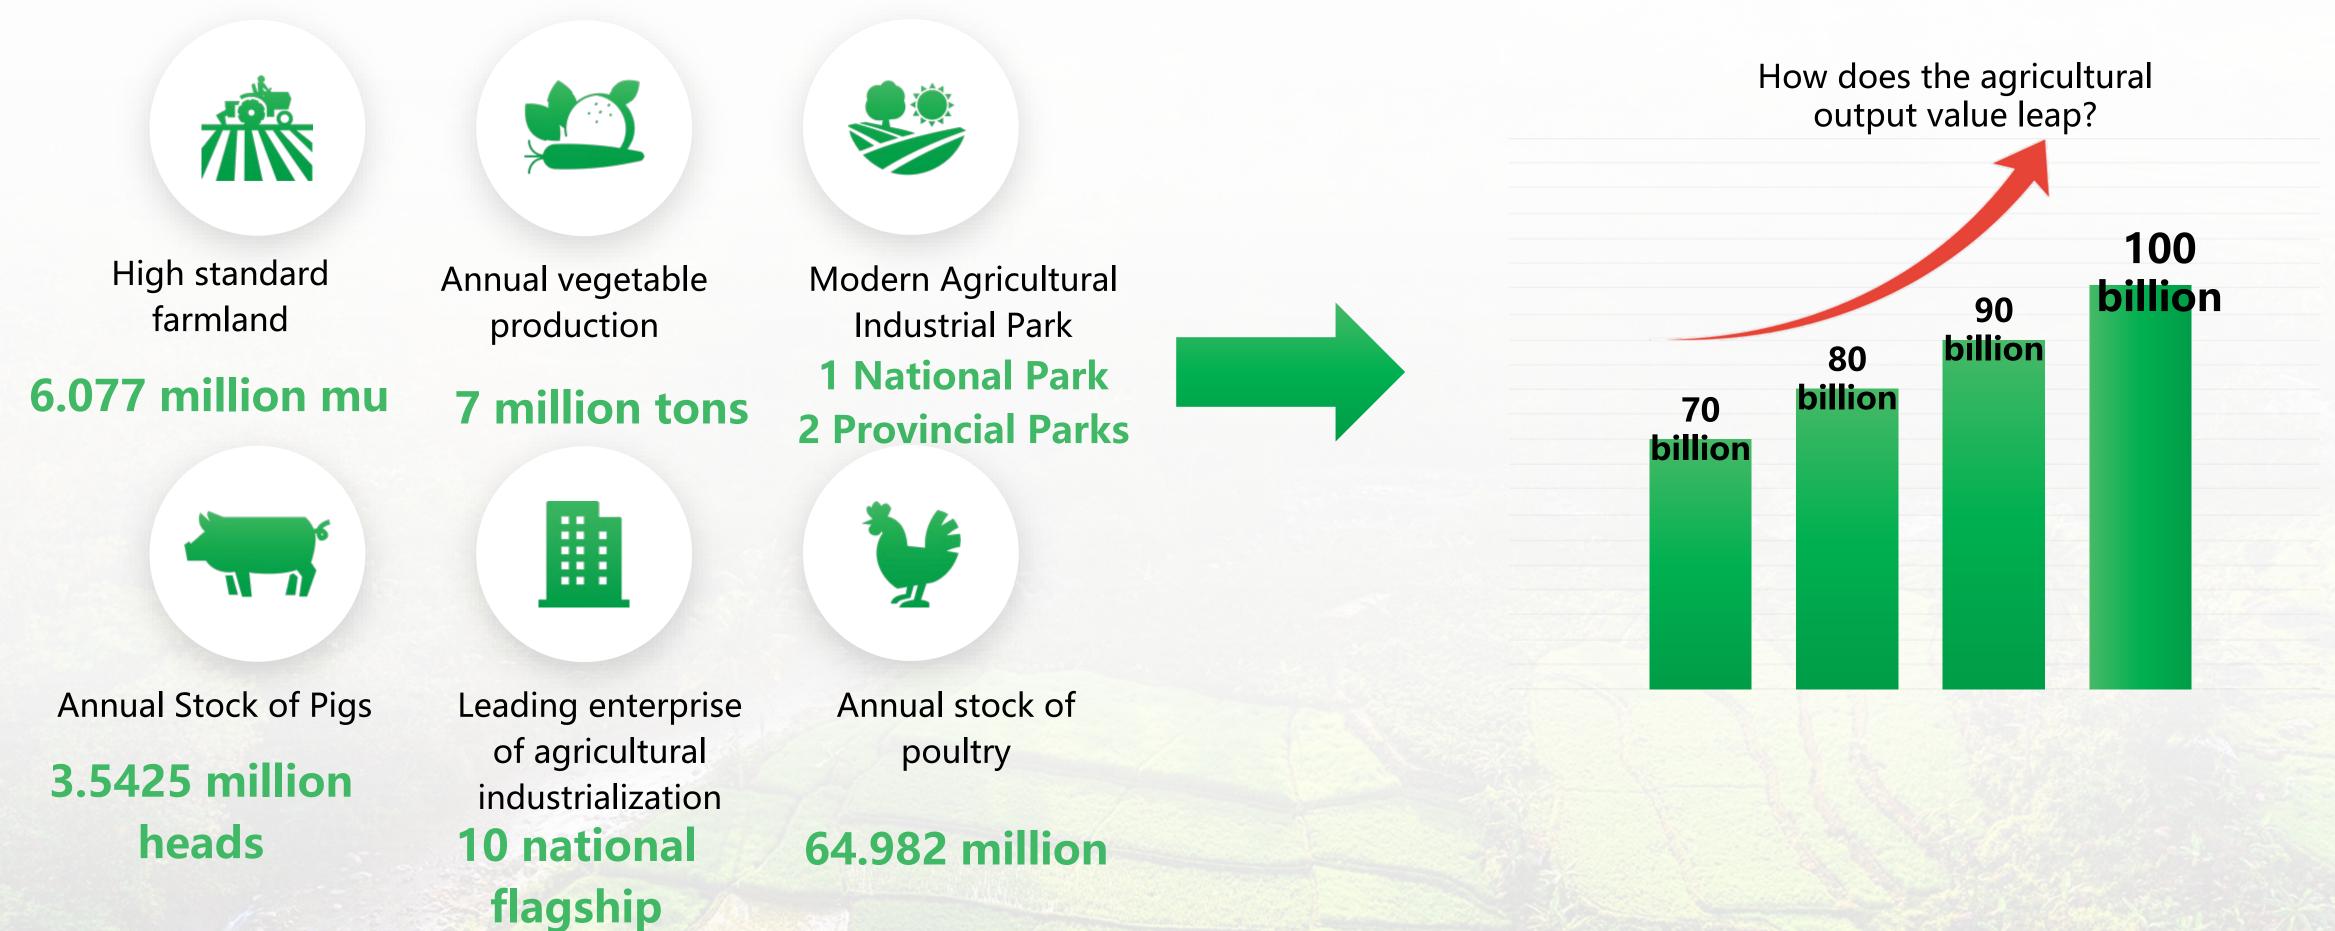

# Vigorously develop the Pre-made Dishes industry to create an industrial cluster worth tens of billions

The pre-made dishes industry connects the primary industry with secondary and third industry. It drives up the output value and supports rural and agricultural modernization.

It therefore increased farmers' income, improved business ' efficiency, increased government tax revenue and extended the agriculture value chain. It connects small household farmers with modern organic farming.

### channel

ç

E-commerce: toB (one mu of farmland), toC supermarket FOOD community chain Intra-regional circulation and outer circulation